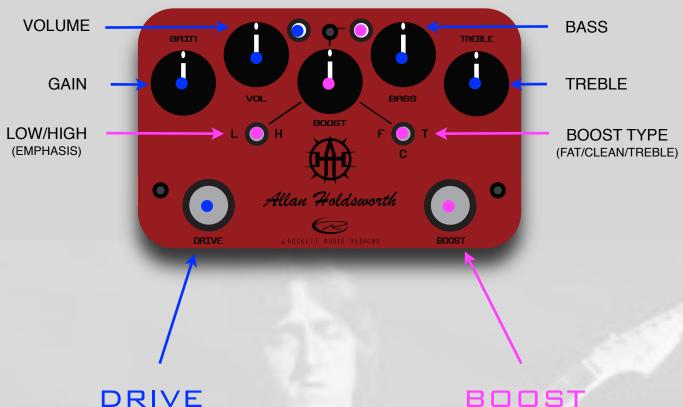

WWW.ROCKETTPEDALS.COM 760-419-1345

The ALLAN HOLDSWORTH Signature OD/Boost was created in conjunction with Allan to address his personal needs in both live and studio situations. Below is an explanation of the pedals functions.

**VOLUME - THE VOLUME CONTROL WILL ONLY EFFECT** THE VOLUME OF THE DRIVE UNLESS YOU CASCADE THE BOOST INTO THE DRIVE

**GAIN** - THE GAIN CONTROL WILL ONLY EFFECT THE GAIN OF THE DRIVE SIDE UNLESS YOU CASCADE THE **BOOST INTO THE DRIVE** 

**BASS** - THE BASS CONTROL WILL ONLY EFFECT THE DRIVE SIDE UNLESS YOU CASCADE THE BOOST INTO THE DRIVE

TREBLE - THE TREBLE CONTROL WILL ONLY EFFECT THE DRIVE SIDE UNLESS YOU CASCADE THE BOOST INTO THE DRIVE.

## BOOST

**BOOST - THE BOOST CONTROL EFFECTS ONLY THE** VOLUME OF THE BOOST SIDE UNLESS YOU CASCADE THE BOOST INTO THE OVERDRIVE.

<u>LSWITCH</u> - THE "L" SWITCH POSITION WHEN ENGAGED WILL EMPHASIZE THE LOWS AND WILL ONLY EFFECT THE BOOST SIDE UNLESS YOU CASCADE THE BOOST INTO THE DRIVE

H SWITCH - THE "H" SWITCH POSITION WHEN ENGAGED WILL EMPHASIZE THE HIGHS AND WILL ONLY EFFECT THE BOOST SIDE UNLESS YOU CASCADE THE BOOST INTO THE DRIVE

<u>FSWITCH</u> - THE "F" SWITCH POSITION INDICATES FULL BOOST MODE AND WILL ONLY EFFECT THE BOOST SIDE UNLESS YOU CASCADE THE BOOST INTO THE DRIVE.

**C SWITCH** - THE "C" SWITCH POSITION INDICATES CLEAN BOOST MODE AND WILL ONLY EFFECT THE BOOST SIDE UNLESS YOU CASCADE THE BOOST INTO THE DRIVE.

TSWITCH - THE "T" SWITCH INDICATES TREBLE BOOST MODE AND WILL ONLY EFFECT THE BOOST SIDE UNLESS YOU CASCADE THE BOOST INTO THE DRIVE.

PLEASE PAY ATTENTION TO THE LINES ON THE FACE PLATE. EACH LINE INDICATES FUNCTIONS THAT ARE ASSOCIATED WITH THE BOOST. THESE RESPECTIVE FUNCTIONS DO NOT RELATE TO THE DRIVE SIDE UNLESS THE BOOST IS CASCADED INTO THE DRIVE. THE PEDAL CAN BE OPERATED AS 2 DISCRETELY INDEPENDENT UNITS OR CAN BE CASCADED FOR MORE DRAMATIC DRIVE SOUNDS.