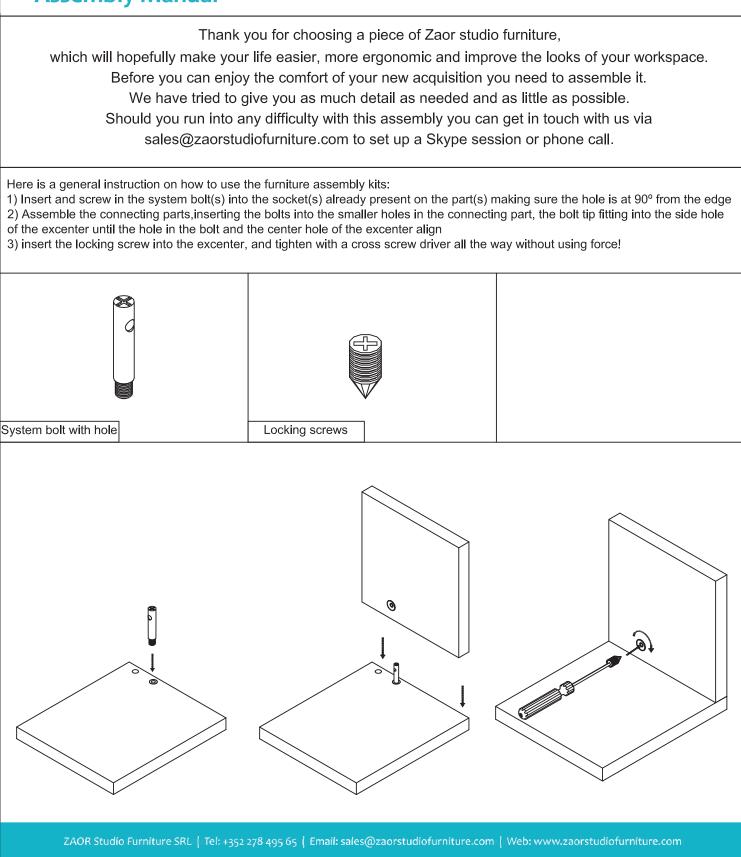

# BUDGET\_CUSTOM\_DESIGN.

# **Assembly Manual**



# Vision KS

Keyboard trolley on wheels for use with Vision D or Vision R under the desktop or next to it/stand alone variable height!



# BUDGET\_CUSTOM\_DESIGN\_

### **Assembly Manual**









# BUDGET\_CUSTOM\_DESIGN\_

# **Assembly Manual**

#### Packing list

Materials used: - particleboard; - metal hardware.

PACKING LIST

- 9 wood parts;

- M6 x 30 screws - 4 pcs;

- assembly kits - 20 pcs.

Instructions for use and cleaning

- clean with a soft cloth, slightly humid or specific products for wood or lacquer;
- avoid the use of abrasive cleaners!

For assembly we recommend being at least two people.

ZAOR Studio Furniture SRL | Tel: +352 278 495 65 | Email: sales@zaorstudiofurniture.com | Web: www.zaorstudiofurniture.com