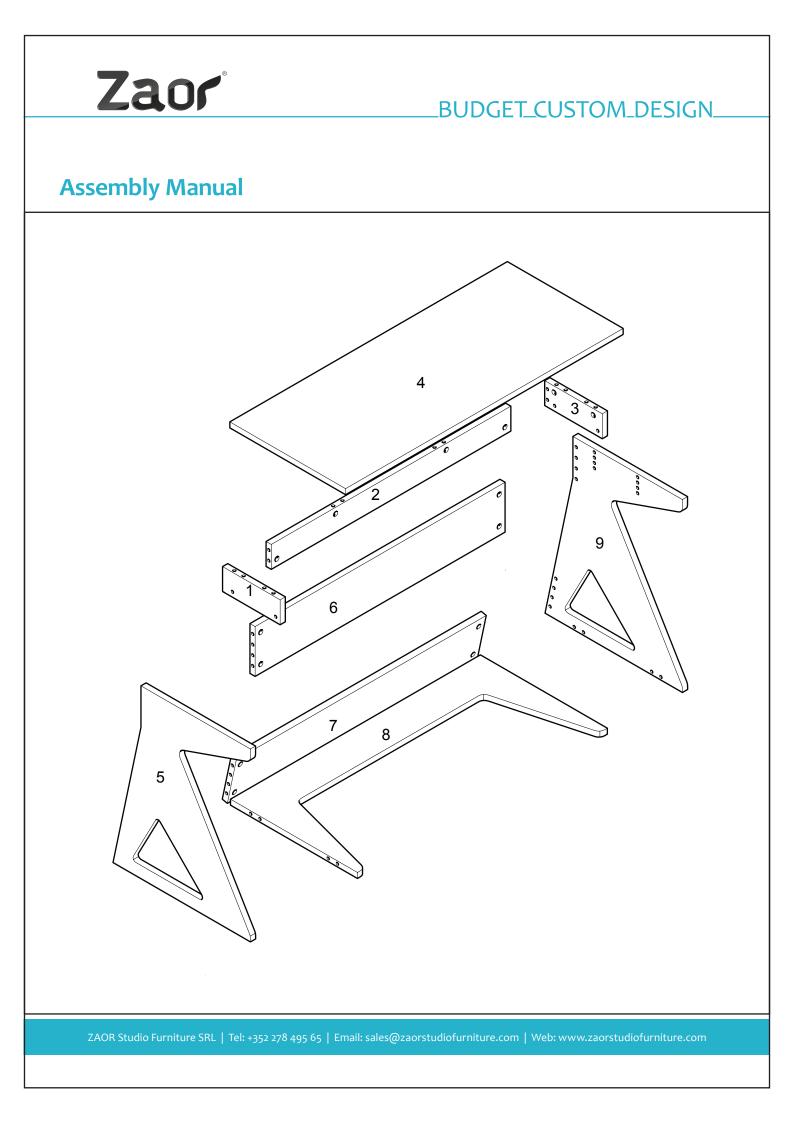

# BUDGET\_CUSTOM\_DESIGN\_

### **Assembly Manual**

#### Packing list

Materials used: - particleboard; - metal hardware.

PACKING LIST

- 9 wood parts;

- M6 x 30 screws - 4 pcs;

- assembly kits - 20 pcs.

Instructions for use and cleaning

- clean with a soft cloth, slightly humid or specific products for wood or lacquer;
- avoid the use of abrasive cleaners!