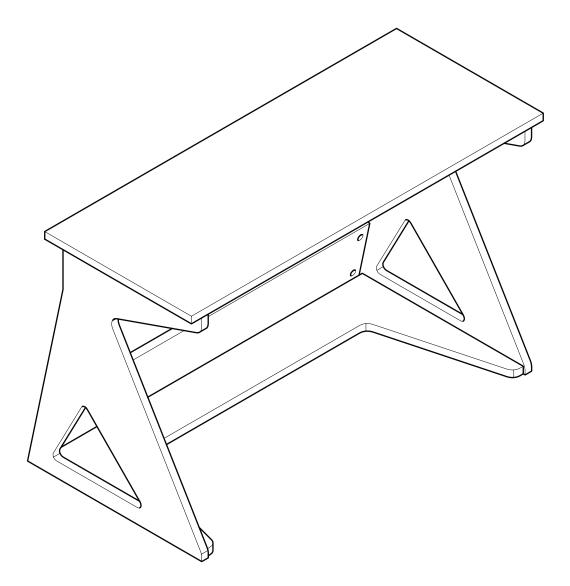

# Vision KS

Keyboard trolley on wheels for use with Vision D or Vision R under the desktop or next to it/stand alone variable height!