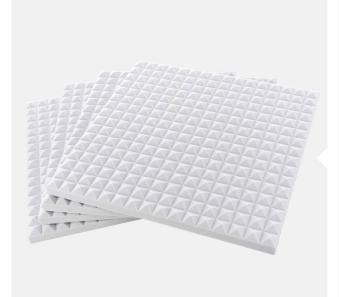

## **DATA SHEET**

This data sheet is for the following products: Melamine Pyramid

## **FEATURES**

- ✓ Melamine foam pyramids set for optimising the acoustic room properties
- ✓ Suitable for recording studios, radio stations, home recording and hifi rooms
- ✓ Material: melamine resin foam 9.5 kg/m<sup>3</sup>
- ✓ Main effective range: from approx. 500 Hz
- ✓ Fire behaviour acc. to EN13501-1
- ✓ Euroclass B s-1,d-0; flame retardant
- ✓ We recommend using the t.akustik glue (item no. 481723) for installation
- $\checkmark$  Colour: light grey (item no. 372434) white (item no. 113984)
- ✓ Dimensions (W × H × D): 1000 mm × 1000 mm × 70 mm
- ✓ Pyramid height: 20 mm
- ✓ Scope of delivery: 4 pieces