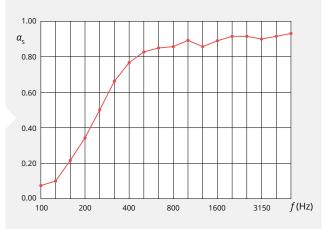

## **ABSORPTION COEFFICIENT**

| <i>f</i> (Hz) | α    |
|---------------|------|
| 100           | 0.07 |
| 125           | 0.10 |
| 160           | 0.21 |
| 200           | 0.34 |
| 250           | 0.50 |
| 315           | 0.66 |
| 400           | 0.77 |
| 500           | 0.83 |
| 630           | 0.85 |
| 800           | 0.86 |
| 1000          | 0.89 |
| 1250          | 0.86 |
| 1600          | 0.89 |
| 2000          | 0.92 |
| 2500          | 0.92 |
| 3150          | 0.90 |
| 4000          | 0.92 |
| 5000          | 0.93 |

The measurement was carried out under the following climatic conditions: temperature 23.6 °C, air humidity 61.1 %, air pressure 100.3 kPa

This product is intended to be used to optimise the room acoustics. Any other use or use un-