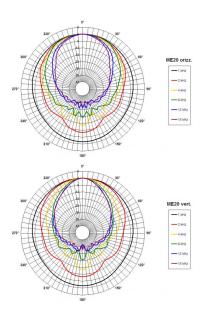

## **ME20**

## Horns - 1 Inches

1" throat entry 90° x 60° nominal coverage Exponential flare Very good loading down to 1.5 kHz

## Specification

| Throat Diameter                | 25 mm (1 in)                      |
|--------------------------------|-----------------------------------|
| Nominal Coverage<br>Horizontal | 90 °                              |
| Nominal Coverage<br>Vertical   | 60 °                              |
| Cutoff Frequency               | 1.5 kHz                           |
| Material                       | Cast Aluminium                    |
| Dimensions                     | 145x145x90 mm<br>(5.7x5.7x3.6 in) |