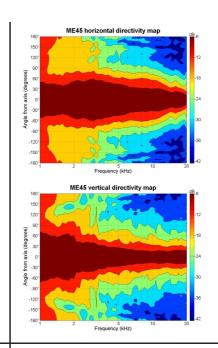

## Horns - 1.0 Inches

1" throat entry 90° x 40° nominal coverage Exponential flare Very good loading down to 1 kHz

## Specifications<sup>1</sup>

| Throat diameter             | 25 mm (1.0 in)                      |
|-----------------------------|-------------------------------------|
| Nominal coverage horizontal | 90 °                                |
| Nominal coverage vertical   | 40 °                                |
| Cutoff frequency            | 1.0 kHz                             |
| Material                    | Cast Aluminium                      |
| Dimensions                  | 310x140x124 mm<br>(12.2x5.6x4.9 in) |