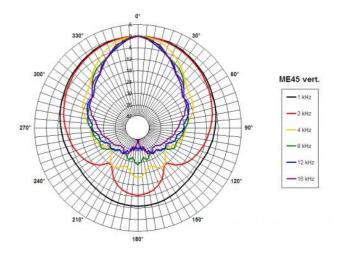

## Horns - 1.0 Inches

1" throat entry 90° x 40° nominal coverage Exponential flare Very good loading down to 1 kHz

## Specifications<sup>1</sup>

| Throat diameter             | 25 mm (1.0 in)                      |
|-----------------------------|-------------------------------------|
| Nominal coverage horizontal | 90 °                                |
| Nominal coverage vertical   | 40 °                                |
| Cutoff frequency            | 1.0 kHz                             |
| Material                    | Cast Aluminium                      |
| Dimensions                  | 310x140x124 mm<br>(12.2x5.6x4.9 in) |