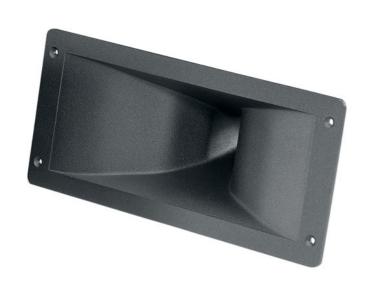

## **ME45**

## Horns - 1.0 Inches

1" throat entry 90° x 40° nominal coverage Exponential flare Very good loading down to 1 kHz

## Specifications<sup>1</sup>

| Throat diameter             | 25 mm (1.0 in)                      |
|-----------------------------|-------------------------------------|
| Nominal coverage horizontal | 90 °                                |
| Nominal coverage vertical   | 40 °                                |
| Cutoff frequency            | 1.0 kHz                             |
| Material                    | Cast Aluminium                      |
| Dimensions                  | 310x140x124 mm<br>(12.2x5.6x4.9 in) |