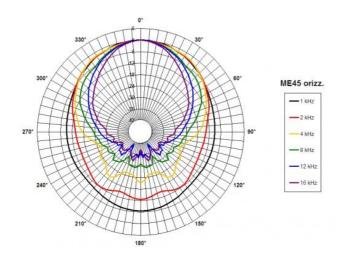

## Horns - 1.0 Inches

1" throat entry 90° x 40° nominal coverage Exponential flare Very good loading down to 1 kHz

## Specifications<sup>1</sup>

| Throat diameter             | 25 mm (1.0 in)                      |
|-----------------------------|-------------------------------------|
| Nominal coverage horizontal | 90 °                                |
| Nominal coverage vertical   | 40 °                                |
| Cutoff frequency            | 1.0 kHz                             |
| Material                    | Cast Aluminium                      |
| Dimensions                  | 310x140x124 mm<br>(12.2x5.6x4.9 in) |