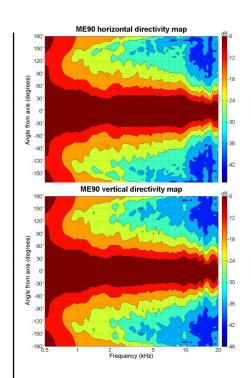

## **ME90**

Horns - 1.4 Inches

1.4" throat entry 80° x 60° nominal coverage Constant Directivity Very good loading down to 900 Hz

## Specification

| Throat Diameter                | 36 mm (1.4 in)                       |
|--------------------------------|--------------------------------------|
| Nominal Coverage<br>Horizontal | 80 °                                 |
| Nominal Coverage<br>Vertical   | 60 °                                 |
| Cutoff Frequency               | 0.9 kHz                              |
| Material                       | Cast Aluminium                       |
| Dimensions                     | 270x270x138 mm<br>(10.6x10.6x5.4 in) |