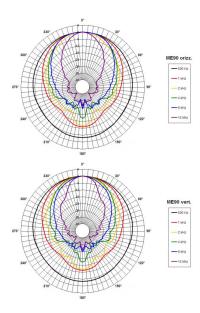

## **ME90**

Horns - 1.4 Inches

1.4" throat entry 80° x 60° nominal coverage Constant Directivity Very good loading down to 900 Hz

## Specification

| Throat Diameter                | 36 mm (1.4 in)                       |
|--------------------------------|--------------------------------------|
| Nominal Coverage<br>Horizontal | 80 °                                 |
| Nominal Coverage<br>Vertical   | 60 °                                 |
| Cutoff Frequency               | 0.9 kHz                              |
| Material                       | Cast Aluminium                       |
| Dimensions                     | 270x270x138 mm<br>(10.6x10.6x5.4 in) |