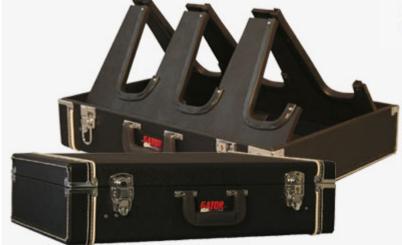

## **Gig Box JR & Gig Box Junior Power** GW-GIG BOX-JR, GW-GIG BOX- JR PRW

- Pedal board dimensions 21.25" x 15"
- Black tolex exterior
- · Deluxe end caps with white stitching
- Black plush-lined stand section
- Recessed section on pedal board for mounting power supply
- Lid converts to stand holding 3 electric guitars
- · Base holds pedals with supplied Velcro
- Carpet lined interior
- Power version comes with G-BUS-8 power supply

| SKU               | INTERIOR<br>DIMENSIONS | EXTERIOR DIMENSIONS  | WEIGHT    |
|-------------------|------------------------|----------------------|-----------|
| GW-GIG BOX-JR     | 22.50 X 16.50X 6.50    | 22.05 X 16.50 X 6.50 | 16.80 lbs |
| GW-GIG BOX-JR PWR | 22.50 X 16.50 X 6.50   | 22.50 X 16.50 X 6.50 | 17.40 lbs |