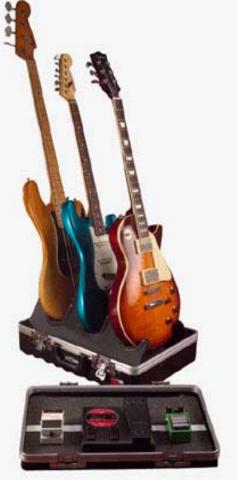

## **Gig Box JR & Gig Box Junior Power** GW-GIG BOX-JR, GW-GIG BOX- JR PRW

- Pedal board dimensions 21.25" x 15"
- Black tolex exterior
- · Deluxe end caps with white stitching
- Black plush-lined stand section
- Recessed section on pedal board for mounting power supply
- Lid converts to stand holding 3 electric guitars
- · Base holds pedals with supplied Velcro
- Carpet lined interior
- Power version comes with G-BUS-8 power supply

| SKU               | INTERIOR<br>DIMENSIONS | EXTERIOR DIMENSIONS  | WEIGHT    |
|-------------------|------------------------|----------------------|-----------|
| GW-GIG BOX-JR     | 22.50 X 16.50X 6.50    | 22.05 X 16.50 X 6.50 | 16.80 lbs |
| GW-GIG BOX-JR PWR | 22.50 X 16.50 X 6.50   | 22.50 X 16.50 X 6.50 | 17.40 lbs |