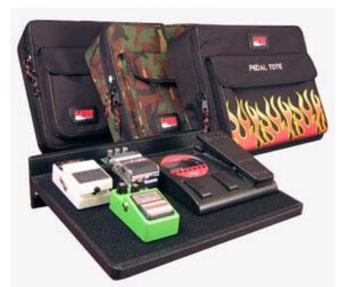

## Powered Pedal Totes GPT-DCAMO, GPT-BLACK, GPT-FLAME, GPT-PRO

## Features:

- 16.5" X 12" Pedal board
- Pedal board constructed of plywood covered in Tolex
- Pedal board comes with carry handle which slides into a 600-Denier nylon padded carrying case
- Pedal board has access holes for cables to run below board to utilize 4 supplied mounting screws for most multi output power supplies
- Exterior pocket for cables
- Face of pedal board covered with Velcro for attaching pedals
- Attachment Velcro included
- Available in Black, Camouflage, or black with flame artwork
- Powered version which comes with the G-BUS-8 power supply