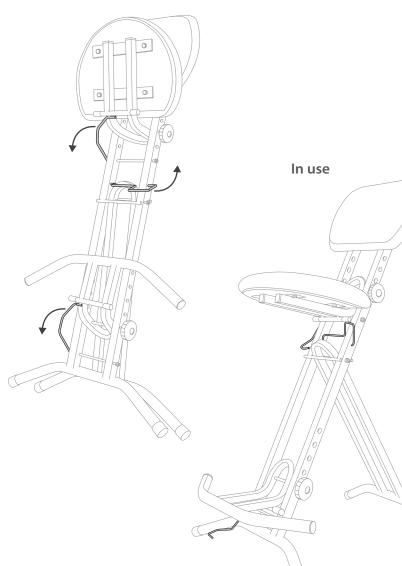

## On delivery

To transport or storage the folding sit-stand aid, restore its delivery condition.

- Folding sit-stand aid
- Solid steel construction with rubber feet for a secure stand
- Cushioned seating and backrest with seat cover
- Diameter seating: 34 cm (13.4 in)
- Max. capacity up to 120 kg (264.5 lbs)
- Adjustable height from 59 cm (23.2 in) to 71,5 cm (28.1 in)
- Foot rest adjustable from 17 cm (6.7 in) to 30 cm (11.8 in)
- Colour: black
- Weight: 7.7 kg (17 lbs)