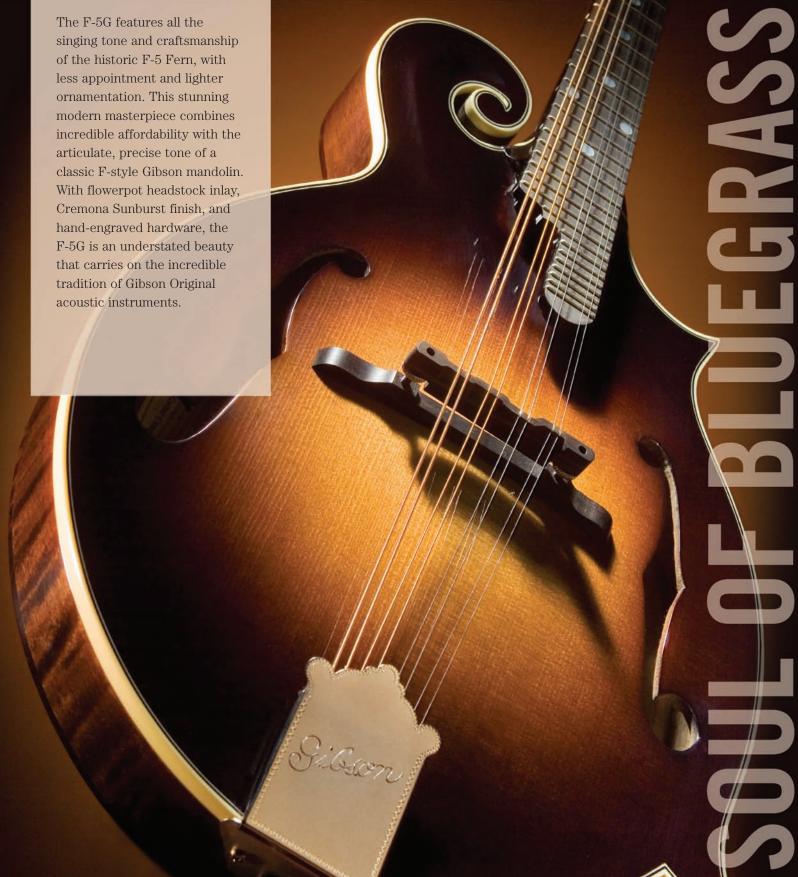

F-5G MANDOLIN

## F-5G

## Handcrafted in Nashville, TN

Top Spruce/tap tuned

Top Binding Ivroid/black/ivroid

Soundhole Unbound F-holes

Back Flame maple

Back Binding No

Sides Flame maple

Neck Flame maple

Neck Joint Radiused Dovetail

Tone Bars Yes

Peghead Inlay Flower Pot

Peghead Binding No

Fingerboard Ebony

Fingerboard Binding No

Fingerboard Inlay Pearl dots

Bridge Adjustable/ebony

Tailpiece Nickel

Tuning Keys Nickel Grovers

Pickguard No

Truss Rod Single action

Paint Cremona top/brown

back and sides

Finish Gloss lacquer

Case Shaped hardshell