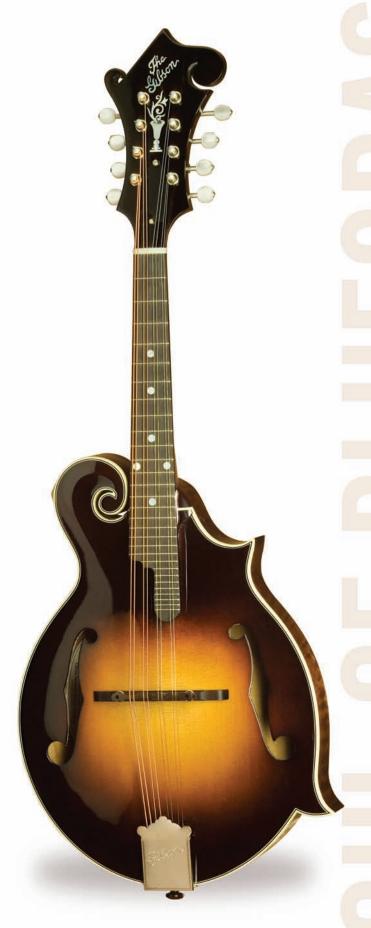

F-5G MANDOLIN

## F-5G

## Handcrafted in Nashville, TN

Top Spruce/tap tuned

Top Binding Ivroid/black/ivroid

Soundhole Unbound F-holes

Back Flame maple

Back Binding No

Sides Flame maple

Neck Flame maple

Neck Joint Radiused Dovetail

Tone Bars Yes

Peghead Inlay Flower Pot

Peghead Binding No

Fingerboard Ebony

Fingerboard Binding No

Fingerboard Inlay Pearl dots

Bridge Adjustable/ebony

Tailpiece Nickel

Tuning Keys Nickel Grovers

Pickguard No

Truss Rod Single action

Paint Cremona top/brown

back and sides

Finish Gloss lacquer

Case Shaped hardshell