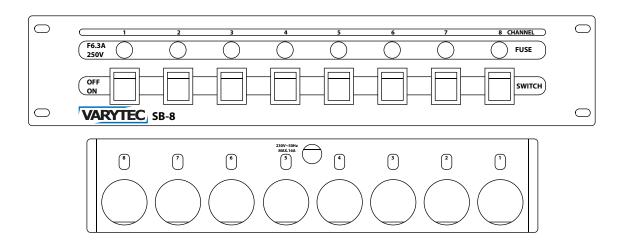

## **Switch Panel 8-F**

## **Features**

- Switch panel, 8-way
- Eight outlets with hinged lid
- Outlets individually switchable by frontal on / off switches
- Ideal for rack mounting, 2 RU

## **Technical specifications**

- Individual channel secured, 250 V / 6.3 A
- Max. power output per channel: 1,300 watt
- Max. power in total: 3,680 watt
- Operating supply voltage:  $230 240 \text{ V} \sim 50/60 \text{ Hz}$
- Permitted ambient temperature: -5 °C to 45 °C
- Dimensions (W  $\times$  H  $\times$  D): 435 mm  $\times$  96 mm  $\times$  137 mm
- Weight: 2.8 kg