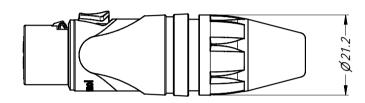

Amphenol Australia Pty.Ltd, 2 Fiveways Blvd, Keysborough, VIC 3173

XLR FEMALE PLUG **AX SERIES CUSTOMER DRAWING** CAD FILE: 5501535000210

PART No: SEE P/No BREAKDOWN

DRAWING NO.

55010535-000-2 2/2