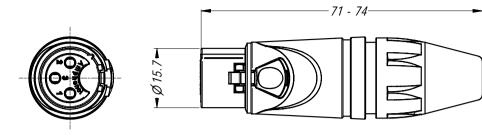

Amphenol Australia Pty.Ltd, 2 Fiveways Blvd, Keysborough, VIC 3173

XLR FEMALE PLUG **AX SERIES CUSTOMER DRAWING** CAD FILE: 5501535000210

PART No: SEE P/No BREAKDOWN

DRAWING NO.

55010535-000-2 2/2