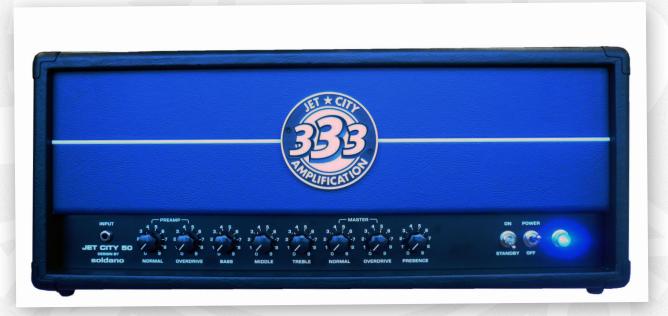

## JCA50H

DESIGN BY: SOLDANO

With the same preamp circuit set as our flagship JCA100H and half the output power, JCA50H will reach power amp distortion at lower volume levels. Two 6L6 tubes, beefy custom-wound transformers and a solid-state rectifier keep it tight and punchy. The Normal channel ranges from bright cleans to big distortion. The Overdrive channel is THE infamous Soldano overdrive.

- 50 watts all tubes.
- Two Master Volume controls
- Tube-driven effects loop

- 5x12AX7 ★ 2x6L6 Tubes
- 3-Band EQ with Presence Control
- Footswitch included

**ESTIMATED STREET PRICE:** 

www.jetcityamplification.com