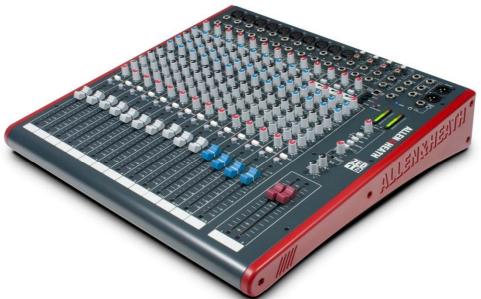

## ALLEN&HEATH

## FEATURES

- 10 mono channels
- 4 stereo channels with 2-band EQ and inputs for extra sources
- Neutrik mic XLR
- Neutrik 1/4 inch jacks
- Channel insert
- Super wide gain DuoPre<sup>™</sup> preamps
- 3 band EQ with MusiQ
- 4 auxes
- Illuminated mute
- Sound image pan
- Illuminated PFL & peak warning indicator
- ALPS 100mm faders
- Stereo returns & playback
- All inputs with level control
- 12 bar meters
- Mono/stereo function on auxes 1&2
- Monitor output section
- Alt stereo output source
- Configurable USB stereo audio in/out
- Cakewalk SONAR X1 LE bundled with mixer
- Rack ears available