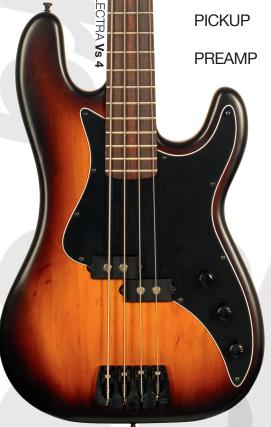

## Specs:

Electra Vs 4

NECK 6 x bolted / canadian hardrock maple

FRETBOARD 22 frets

SCALE 864 mm / 34"

BODY basswood

FINISH only tobacco, matt finish

HARDWARE only black hardware / sandberg bridge

PICKUP 1 **sandberg** designed splitcoil

EAMP sandberg designed 2-band EQ, Vol. (active/passive)