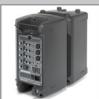

A removable 5-channel mixer powers the XP150 with a 150-watt (2 x 75) Class D amplifier. The mixer features three Mic/Line channels with XLR and 1/4-inch inputs, allowing you to connect microphones or line signals. It also includes one stereo 1/4-inch and 3.5mm input channel for connecting external devices like MP3 players, keyboards and more. There's also a built-in DSP to add Digital Reverb to your voice or instrument. Each channel features 2-band (bass and treble) controls.