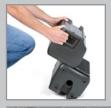

The XP150's 2-way vented speakers give you a clean, powerful stereo sound. They produce deep bass tones, as well as pure dispersion and loud, lucid audio, through 6-inch low frequency drivers and custom 1-inch tweeters with 60° x 90° coverage. For display flexibility, these ABS, high impact plastic enclosures feature integrated 1 3/8inch speaker stand mounts, as well as a kickback design for use as floor monitors.

## **FEATURES**

- · Packs up into a single portable unit that weighs 24 pounds
- Dual 2-way speaker enclosures with 6-inch woofers
- 1-inch high frequency drivers
- Lightweight, Class D amplifier produces 150 watts (2 x 75) of stereo power
- · Removable 5-channel mixer
- Three Mic/Line inputs (XLR and 1/4-inch jacks) for microphone, guitar and line level devices
- 1/4-inch and 1/8-inch stereo input for stereo line level devices (MP3 players, keyboards, etc.)
- · Phantom power
- · Bass and treble controls
- · Internal digital effects processor
- Durable ABS high impact plastic construction
- Integrated 1 3/8-inch speaker stand mount
- Enclosures tilt back for use as floor monitors
- · Speaker cables included