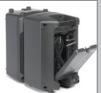

A removable 5-channel mixer powers the XP150 with a 150-watt (2 x 75) Class D amplifier. The mixer features three Mic/Line channels with XLR and 1/4-inch inputs, allowing you to connect microphones or line signals. It also includes one stereo 1/4-inch and 3.5mm input channel for connecting external devices like MP3 players, keyboards and more. There's also a built-in DSP to add Digital Reverb to your voice or instrument. Each channel features 2-band (bass and treble) controls.

The XP150's 2-way vented speakers give you a clean, powerful stereo sound. They produce deep bass tones, as well as pure dispersion and loud, lucid audio, through 6-inch low frequency drivers and custom 1-inch tweeters with 60° x 90° coverage. For display flexibility, these ABS, high impact plastic enclosures feature integrated 1 3/8inch speaker stand mounts, as well as a kickback design for use as floor monitors.