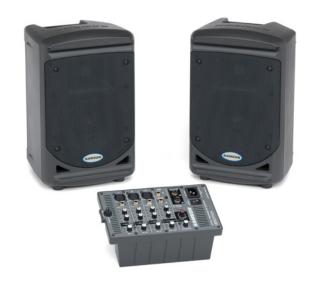

## **EXPEDITION XP150**

## Portable PA

The Expedition XP150 offers a PA solution that combines powerful stereo sound with portability and simplicity. With its clever design, the XP150 packs up into a single unit that weighs only 24 pounds. Perfect for schools, conferences and presentations, as well as musicians and singer-songwriters, the XP150 is the ultimate in portable sound.

A removable 5-channel mixer powers the XP150 with a 150-watt (2 x 75) Class D amplifier. The mixer features three Mic/Line channels with XLR and 1/4-inch inputs, allowing you to connect microphones or line signals. It also includes one stereo 1/4-inch and 3.5mm input channel for connecting external devices like MP3 players, keyboards and more. There's also a built-in DSP to add Digital Reverb to your voice or instrument. Each channel features 2-band (bass and treble) controls.

The XP150's 2-way vented speakers give you a clean, powerful stereo sound. They produce deep bass tones, as well as pure dispersion and loud, lucid audio, through 6-inch low frequency drivers and custom 1-inch tweeters with 60° x 90° coverage. For display flexibility, these ABS, high impact plastic enclosures feature integrated 1 3/8inch speaker stand mounts, as well as a kickback design for use as floor monitors.

The Expedition XP150 stands out as a complete portable PA system that is perfect for small- to medium-sized musical, educational, business and recreational applications.

## **FEATURES**

- · Packs up into a single portable unit that weighs 24 pounds
- Dual 2-way speaker enclosures with 6-inch woofers
- 1-inch high frequency drivers
- Lightweight, Class D amplifier produces 150 watts (2 x 75) of stereo power
- · Removable 5-channel mixer
- Three Mic/Line inputs (XLR and 1/4-inch jacks) for microphone, guitar and line level devices
- 1/4-inch and 1/8-inch stereo input for stereo line level devices (MP3 players, keyboards, etc.)
- · Phantom power
- · Bass and treble controls
- · Internal digital effects processor
- Durable ABS high impact plastic construction
- Integrated 1 3/8-inch speaker stand mount
- Enclosures tilt back for use as floor monitors
- · Speaker cables included