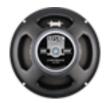

## G12 - 50GL Lynchback

One of the most recognizable names in the world of heavy metal guitar, George Lynch has recorded more than twenty albums, and is famous for his accomplished and inventive guitar playing. In 2010, George challenged Celestion to build his dream guitar loudspeaker. He wanted a new style of speaker, blending world-renowned Celestion vintage tonality with the capability of providing, on demand, a harder-edged and more modern sound.

Tonally, the G12-50GL Lynchback incorporates the kind of detail and harmonic complexity found in vintage models of the late 1960s, combined with increased headroom, and the attitude, aggression and mid-band character of some of the more modern Celestion speakers. The result is an ideal balance between a detailed vintage warmth that makes your lead sound sing, and an up-front attitude that delivers punchier rhythm tones capable of cutting through the mix.