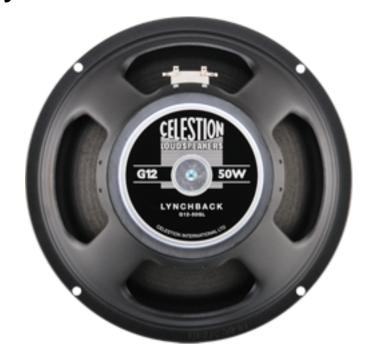

## G12 - 50GL Lynchback

One of the most recognizable names in the world of heavy metal guitar, George Lynch has recorded more than twenty albums, and is famous for his accomplished and inventive guitar playing. In 2010, George challenged Celestion to build his dream guitar loudspeaker. He wanted a new style of speaker, blending world-renowned Celestion vintage tonality with the capability of providing, on demand, a harder-edged and more modern sound.

Tonally, the G12-50GL Lynchback incorporates the kind of detail and harmonic complexity found in vintage models of the late 1960s, combined with increased headroom, and the attitude, aggression and mid-band character of some of the more modern Celestion speakers. The result is an ideal balance between a detailed vintage warmth that makes your lead sound sing, and an up-front attitude that delivers punchier rhythm tones capable of cutting through the mix.