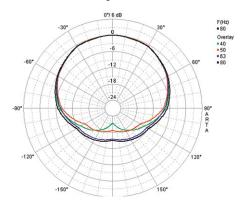

|
| Rigging / Fittings                 | M20 on top                                                                                              |
| Weight                             | 18,0 kg                                                                                                 |
| Size height x width x depth        | 33,0 x 48,5 x 48,5 cm                                                                                   |
| Order No.                          | 00610/dp+                                                                                               |



Comfortable handles for easy transport.



Connection panel.





## **Frequency Response with Presets**



Cardioid - Polar Diagram



### **APPLICATIONS**



G Sub 1201 dp+ / GL 16i



G Sub 1201 dp+/L 16j



G Sub 1201 dp+ / TSM 8



**G Sub 1201 dp+/G Sub 1201** (n.h.) Cardioid set-up.

The G Sub 1201 dp+ features integrated digital amplifier electronics with a DSP controller. Various factory-configured presets and volume settings can be selected.

High-grade electronic components from the industrial sector and a first-class circuit design ensure excellent audio quality with low distortion and a minimal noise floor. Highly efficient and "intelligent" limiter systems ensure optimum protection against overload, without restricting the possibilities offered by this high-performance sound system.



### ACCESSORIES G Sub 1201 dp+

# Speaker Pole M20, with wind up, K&M Order No. 03023 M20, adjustable, K&M Order No. 03022