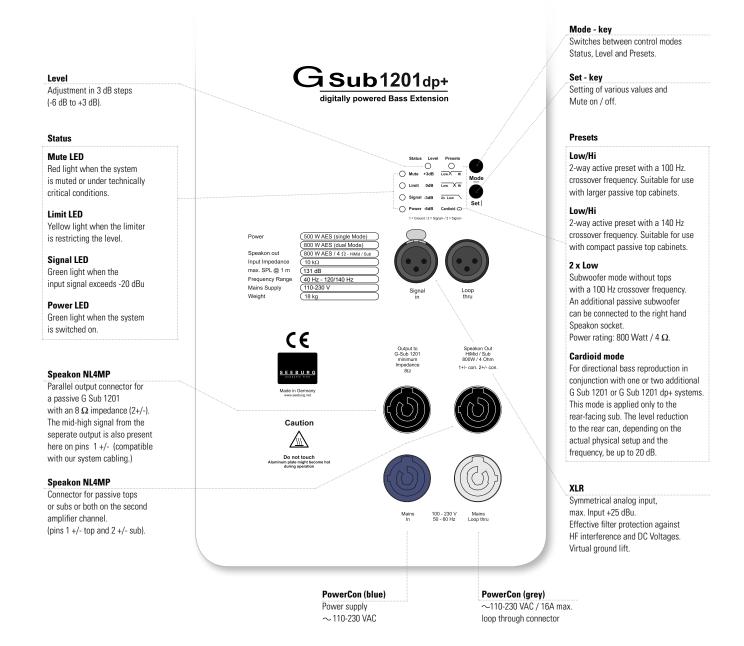

le handles for easy transport.



Connection panel.





## **Frequency Response with Presets**



Cardioid - Polar Diagram



### **APPLICATIONS**



G Sub 1201 dp+ / GL 16i



G Sub 1201 dp+/L 16j



G Sub 1201 dp+ / TSM 8



**G Sub 1201 dp+/G Sub 1201** (n.h.) Cardioid set-up.

The G Sub 1201 dp+ features integrated digital amplifier electronics with a DSP controller. Various factory-configured presets and volume settings can be selected.

High-grade electronic components from the industrial sector and a first-class circuit design ensure excellent audio quality with low distortion and a minimal noise floor. Highly efficient and "intelligent" limiter systems ensure optimum protection against overload, without restricting the possibilities offered by this high-performance sound system.



### ACCESSORIES G Sub 1201 dp+

# Speaker Pole M20, with wind up, K&M Order No. 03023 M20, adjustable, K&M Order No. 03022

### **Ceiling Mount**



for Subwoofer Order No. **08129** 

### Cover



for G Sub 1201, padded

Order No. **01237** 

# Hybrid Cable System



2,5 m Order No. 5 m Order No. 10 m Order No. 15 m Order No.

PowerCon-PowerCon / XLR-XLR



Ceiling mount.