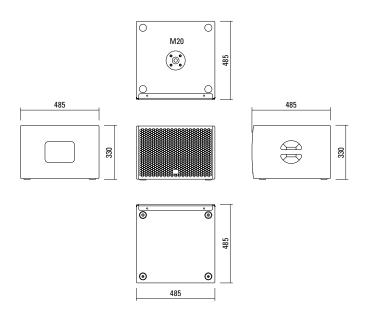

### **PRODUCT SPECIFICATIONS**

| Speaker Components                 | 12" Nd                                                                                                  |
|------------------------------------|---------------------------------------------------------------------------------------------------------|
| Description                        | Digitally Powered Bass Extension                                                                        |
| Amp Power                          | 500 W AES (single Mode) / 110-230 V<br>800 W AES (dual Mode) / 110-230 V<br>800 W AES / 4 Ω - HiMid/Sub |
| Rated Current                      | 2 A @ 230 V                                                                                             |
| SPL Peak@1 m                       | 131 dB                                                                                                  |
| Max. Input Signal                  | 25 dBu                                                                                                  |
| DSP                                | HDLM FPGA Processing 32 bit floating point                                                              |
| AD / DA                            | 24 bit / 96 kHz                                                                                         |
| Latency                            | 0.8 ms (analog in to analog out)                                                                        |
| Usable Range - 6 dB                | 40 Hz - 120 / 140 Hz                                                                                    |
| Tuning Frequency excursion minimum | 47 Hz                                                                                                   |
| Connectors                         | Neutrik XLR in/out<br>Neutrik PowerCon in/out<br>2x Neutrik Speakon NL4MP out                           |
| Handles                            | 2 x                                                                                                     |
| Rigging / Fittings                 | M20 on top                                                                                              |
| Weight                             | 18,0 kg                                                                                                 |
| Size height x width x depth        | 33,0 x 48,5 x 48,5 cm                                                                                   |
| Order No.                          | 00610/dp+                                                                                               |