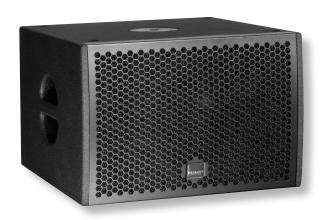

# Bass Extension - digitally powered G Sub 1201 dp+

Compact high-powered 12" subwoofer with two integrated DSP controlled amplifiers. Four different presets and volume settings are available to cater for a wide range of applications. The second amplifier can be used to drive a high-mid or full range system, or a passive subwoofer. Easy handling, an exclusive and modern design and the deep bass reproduction make this a perfect choice for demanding applications.