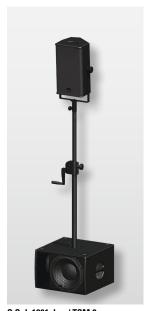

# Speaker Pole M20, with wind up, K&M Order No. 03023 M20, adjustable, K&M Order No. 03022