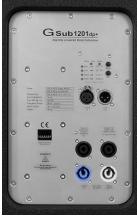

ut                           |
| Handles                            | 2 x                                                                                                     |
| Rigging / Fittings                 | M20 on top                                                                                              |
| Weight                             | 18,0 kg                                                                                                 |
| Size height x width x depth        | 33,0 x 48,5 x 48,5 cm                                                                                   |
| Order No.                          | 00610/dp+                                                                                               |



Comfortable handles for easy transport.



Connection panel.





## **Frequency Response with Presets**



Cardioid - Polar Diagram



### **APPLICATIONS**



G Sub 1201 dp+ / GL 16i



G Sub 1201 dp+/L 16j



G Sub 1201 dp+ / TSM 8



**G Sub 1201 dp+/G Sub 1201** (n.h.) Cardioid set-up.

The G Sub 1201 dp+ features integrated digital amplifier electronics with a DSP controller. Various factory-configured presets and volume settings can be selected.

High-grade electronic components from the industrial sector and a first-class circuit design ensure excellent audio quality with low distortion and a minimal noise floor. Highly efficient and "intelligent" limiter systems ensure optimum protection against overload, without restricting the possibilities offered by this high-performance sound system.



### ACCESSORIES G Sub 1201 dp+