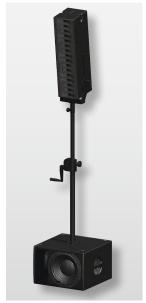

### **APPLICATIONS**

G Sub 1201 dp+ / GL 16i

G Sub 1201 dp+/L 16j

G Sub 1201 dp+ / TSM 8

**G Sub 1201 dp+/G Sub 1201** (n.h.) Cardioid set-up.

The G Sub 1201 dp+ features integrated digital amplifier electronics with a DSP controller. Various factory-configured presets and volume settings can be selected.