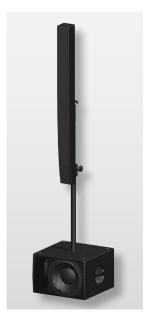

### **APPLICATIONS**

G Sub 1201 dp+ / GL 16i

G Sub 1201 dp+/L 16j

G Sub 1201 dp+ / TSM 8

**G Sub 1201 dp+/G Sub 1201** (n.h.) Cardioid set-up.

The G Sub 1201 dp+ features integrated digital amplifier electronics with a DSP controller. Various factory-configured presets and volume settings can be selected.