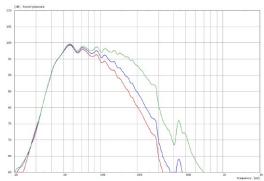

| 2 x                                                                                                     |
| Rigging / Fittings                 | M20 on top                                                                                              |
| Weight                             | 18,0 kg                                                                                                 |
| Size height x width x depth        | 33,0 x 48,5 x 48,5 cm                                                                                   |
| Order No.                          | 00610/dp+                                                                                               |



Comfortable handles for easy transport.



Connection panel.





## **Frequency Response with Presets**



Cardioid - Polar Diagram



### **APPLICATIONS**



G Sub 1201 dp+ / GL 16i



G Sub 1201 dp+/L 16j



G Sub 1201 dp+ / TSM 8



**G Sub 1201 dp+/G Sub 1201** (n.h.) Cardioid set-up.

The G Sub 1201 dp+ features integrated digital amplifier electronics with a DSP controller. Various factory-configured presets and volume settings can be selected.

High-grade electronic components from the industrial sector and a first-class circuit design ensure excellent audio quality with low distortion and a minimal noise floor. Highly efficient and "intelligent" limiter systems ensure optimum protection against overload, without restricting the possibilities offered by this high-performance sound system.



### ACCESSORIES G Sub 1201 dp+

# Speaker Pole M20, with wind up, K&M Order No. 03023 M20, adju