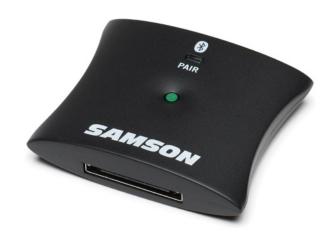

## **BT30**

## 30-Pin Bluetooth® Reciever

Samson's BT30 30-Pin *Bluetooth* Reciever transforms Apple 30-pin dock audio players, including select Samson Expedition Series Portable PAs, into *Bluetooth*-enabled receivers capable of streaming music wirelessly from smartphones, tablets and laptops. Ultra-convenient and easy-to-use, the BT30 lets you enjoy the latest in audio playback technology without sacrificing the useful accessories you've grown accustomed to for playing music, such as older iHomes, PA systems and more.

The BT30 offers easy setup in just three simple steps: Dock, Pair and Play. Dock; Plug the BT30 reciever into your 30-pin dock audio device. Pair; Activate the *Bluetooth* feature on your music source and tap the *Bluetooth* Pair button on your BT30. Play; Select the music you wish to hear on your music source and enjoy. The reciever will even save these settings to your music source for even quicker and easier pairing the next time around. In addition, the BT30 conveniently receives its power from your audio device dock with no extra adapters or charging needed.