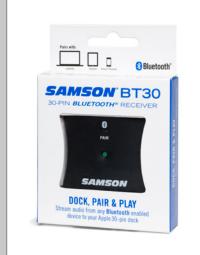

## **BT30**

The BT30 offers easy setup in just three simple steps: Dock, Pair and Play. Dock; Plug the BT30 reciever into your 30-pin dock audio device. Pair; Activate the *Bluetooth* feature on your music source and tap the *Bluetooth* Pair button on your BT30. Play; Select the music you wish to hear on your music source and enjoy. The reciever will even save these settings to your music source for even quicker and easier pairing the next time around. In addition, the BT30 conveniently receives its power from your audio device dock with no extra adapters or charging needed.