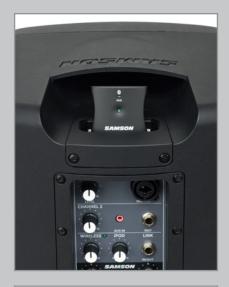

## 30-Pin Bluetooth® Reciever

Samson's BT30 30-Pin *Bluetooth* Reciever transforms Apple 30-pin dock audio players, including select Samson Expedition Series Portable PAs, into *Bluetooth*-enabled receivers capable of streaming music wirelessly from smartphones, tablets and laptops. Ultra-convenient and easy-to-use, the BT30 lets you enjoy the latest in audio playback technology without sacrificing the useful accessories you've grown accustomed to for playing music, such as older iHomes, PA systems and more.

## **FEATURES**

- Transforms Apple 30-pin dock audio players into Bluetooth-compatible receivers
- Perfect for use with select Samson Expedition Series Portable PAs (XP40i, XP40iw, XP308i, XP510i)
- Utilizes Bluetooth 3.0 technology
- Provides 30-foot range for wirelessly streaming music
- Easy setup via Bluetooth Pair button
- Saves settings to your music source for easy pairing
- · Powered by audio device dock, no additional adapters or charging needed