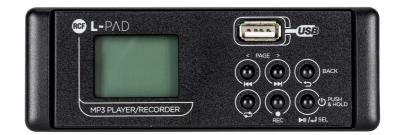

### **DESCRIPTION**

The L-PAD USB Player/Recorder Card MK II is an optional card designed for installation on all L-PAD mixers that are provided with the card slot. It supports: - USB 2.0 flash drives (please note: USB 1.1 not recommended for use) - Max storage: 2 TB (single file size up to 2 Gbyte) Play Back: Format: MP3, WMA, WAV, AAC Formats Frequency Response: 20Hz - 20 KHz (+/-1dB)(THD<0.1%) Recording: Format: MP3 Bit Rate: 192 kbps; Max Input Level for Recording: 0 dBu Frequency Response: 20 Hz - 19.5 KHz (+/-3dB, THD<1%) Caution: The use of a USB 2.0 NANDFLASH memory drive with FAT32 formatting and write speed over 8 MB/s is highly recommended for recording. The use of other memory drives, USB 1.1 or drives with very slow response will cause audio dropout.

## **FEATURES**

- MP3 player
- MP3 recorder
- USB Connector