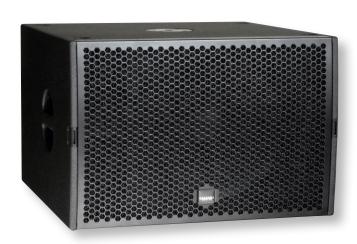

# Bass Extension - digitally powered G Sub 1501 dp+

The G Sub 1501 dp+ is a universal highpowered 15" subwoofer in a low-line cabinet with an integrated 2 channel amplifier and DSP controller. Four different presets and volume settings are available to cater for a wide range of applications. The low 40 cm height makes the G Sub 1501 dp+ easy to integrate into existing stage constructions. Excellent deep bass reproduction and exclusive, modern design in an easy to handle package make the G Sub 1501 dp+ a perfect choice for demanding applications.