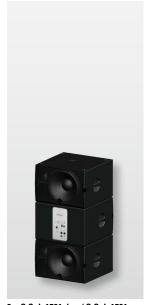

# **APPLICATIONS**

G Sub 1501 dp+/G Sub 1501 GL24 xov

G Sub 1501 dp+/G Sub 1501 K24 xov

2 x G Sub 1501 dp+/G Sub 1501 Cardioid set-up.

The G Sub 1501 dp+ features integrated digital amplifier electronics with a DSP controller. Various factory-configured presets and volume settings can be selected.