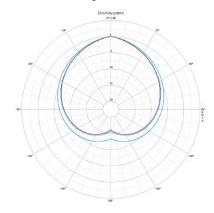

l board fittings                                                                         |
| Weight                             | 29,5 kg<br>(+ 6,0 kg wheel board)                                                                          |
| Size height x width x depth        | 40,0 x 60,0 x 60,0 cm                                                                                      |
| Order No.                          | 00620/dp+                                                                                                  |
|                                    |                                                                                                            |



M20 flange on top.



Connection panel.





### **Frequency Response with Presets**



Cardioid - Polar Diagram



# **APPLICATIONS**



G Sub 1501 dp+/G Sub 1501 GL24 xov



G Sub 1501 dp+/G Sub 1501 K24 xov



2 x G Sub 1501 dp+/G Sub 1501 Cardioid set-up.

The G Sub 1501 dp+ features integrated digital amplifier electronics with a DSP controller. Various factory-configured presets and volume settings can be selected.

High-grade electronic components from the industrial sector

and a first-class circuit design ensure excellent audio quality with low distortion and a minimal noise floor. Highly efficient and "intelligent" limiter systems ensure optimum protection against overload, without restricting the possibilities offered by this high-performance sound system.



# ACCESSORIES G Sub 1501 dp+

# **Speaker Pole** M20, with wind up, K&M Order No. 03023 M20, adjustable, K&M Order No. 03022

#### **