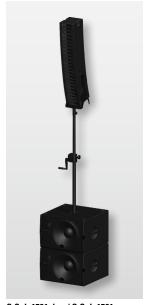

# **APPLICATIONS**

G Sub 1501 dp+/G Sub 1501 GL24 xov

G Sub 1501 dp+/G Sub 1501 K24 xov

2 x G Sub 1501 dp+/G Sub 1501 Cardioid set-up.

The G Sub 1501 dp+ features integrated digital amplifier electronics with a DSP controller. Various factory-configured presets and volume settings can be selected.