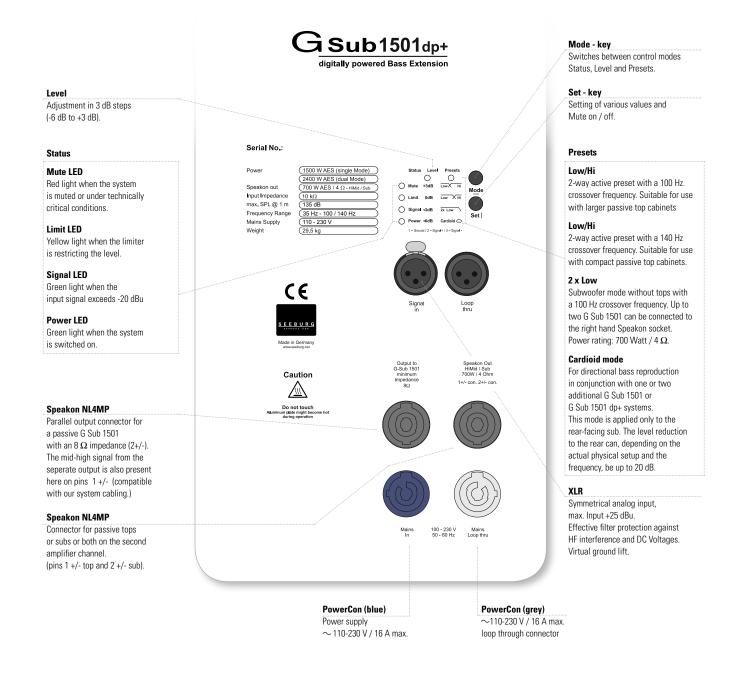

#### PRODUCT SPECIFICATIONS

| Speaker Components                 | 15" Nd                                                                                                     |
|------------------------------------|------------------------------------------------------------------------------------------------------------|
| Description                        | Digitally Powered Bass Extension                                                                           |
| Amp Power                          | 1500 W AES (single Mode) / 110-230 V 2400 W AES (dual Mode) / 110-230 V 700 W AES / 4 $\Omega$ - HiMid/Sub |
| Rated Current                      | 5 A @ 230 V                                                                                                |
| SPL Peak @ 1 m                     | 135 dB                                                                                                     |
| Max. Input Signal                  | 25 dBu                                                                                                     |
| DSP                                | HDLM FPGA Processing 32 bit floating point                                                                 |
| AD / DA                            | 24 bit / 96 kHz                                                                                            |
| Latency                            | 0,8 ms (analog in to analog out)                                                                           |
| Usable Range - 6 dB                | 35 Hz - 100 / 140 Hz                                                                                       |
| Tuning Frequency excursion minimum | 42 Hz                                                                                                      |
| Connectors                         | Neutrik XLR in/out<br>Neutrik PowerCon in/out<br>2 x Neutrik Speakon NL4MP out                             |
| Handles                            | 2 x                                                                                                        |
| Rigging / Fittings                 | M20 on top<br>Wheel board fittings                                                                         |
| Weight                             | 29,5 kg<br>(+ 6,0 kg wheel board)                                                                          |
| Size height x width x depth        | 40,0 x 60,0 x 60,0 cm                                                                                      |
| Order No.                          | 00620/dp+                                                                                                  |
|                                    |                                                                                                            |

M20 flange on top.

Connection panel.