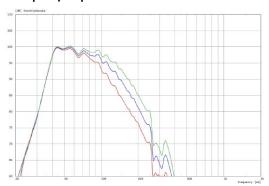

| M20 on top<br>Wheel board fittings                                                                         |
| Weight                             | 29,5 kg<br>(+ 6,0 kg wheel board)                                                                          |
| Size height x width x depth        | 40,0 x 60,0 x 60,0 cm                                                                                      |
| Order No.                          | 00620/dp+                                                                                                  |
|                                    |                                                                                                            |



M20 flange on top.



Connection panel.





### **Frequency Response with Presets**



Cardioid - Polar Diagram



# **APPLICATIONS**



G Sub 1501 dp+/G Sub 1501 GL24 xov



G Sub 1501 dp+/G Sub 1501 K24 xov



2 x G Sub 1501 dp+/G Sub 1501 Cardioid set-up.

The G Sub 1501 dp+ features integrated digital amplifier electronics with a DSP controller. Various factory-configured presets and volume settings can be selected.

High-grade electronic components from the industrial sector

and a first-class circuit design ensure excellent audio quality with low distortion and a minimal noise floor. Highly efficient and "intelligent" limiter systems ensure optimum protection against overload, without restricting the possibilities offered by this high-performance sound system.



# ACCESSORIES G Sub 1501 dp+

# **Speaker Pole** M20, with wind up, K&M Order No. 03023 M20, adjustable,