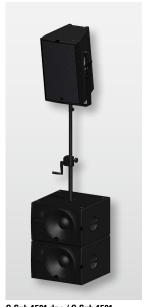

# **APPLICATIONS**

G Sub 1501 dp+/G Sub 1501 GL24 xov

G Sub 1501 dp+/G Sub 1501 K24 xov

2 x G Sub 1501 dp+/G Sub 1501 Cardioid set-up.

The G Sub 1501 dp+ features integrated digital amplifier electronics with a DSP controller. Various factory-configured presets and volume settings can be selected.