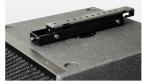

ensure excellent audio quality with low distortion and a minimal noise floor. Highly efficient and "intelligent" limiter systems ensure optimum protection against overload, without restricting the possibilities offered by this high-performance sound system.



# ACCESSORIES G Sub 1501 dp+

# **Speaker Pole** M20, with wind up, K&M Order No. 03023 M20, adjustable, K&M Order No. 03022

#### **Ceiling Mount**



for Subwoofer Order No. **08129** 

# **Wheel Board**



for G Sub 1501, stackable, 6 kg Order No. **01267** 

# Cover



for G Sub 1501 without wheelboard Order No. 01239

# Cover



for G Sub 1501 by using wheel board Order No. 01239/WB

# **Hybrid Cable System**



2,5 m Order No. 08462 5 m Order No. 08464 10 m Order No. **08466** 15 m Order No. 08468

PowerCon-PowerCon / XLR-XLR



Ceiling mount.



Stackable wheel board.