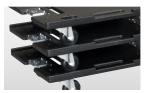

# **Wheel Board**

for G Sub 1501, stackable, 6 kg Order No. **01267** 

# **Hybrid Cable System**

2,5 m Order No. 08462 5 m Order No. 08464 10 m Order No. **08466** 15 m Order No. 08468

PowerCon-PowerCon / XLR-XLR

Ceiling mount.

Stackable wheel board.