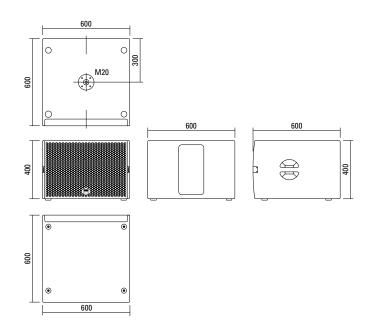

#### PRODUCT SPECIFICATIONS

| Speaker Components                 | 15" Nd                                                                                                     |
|------------------------------------|------------------------------------------------------------------------------------------------------------|
| Description                        | Digitally Powered Bass Extension                                                                           |
| Amp Power                          | 1500 W AES (single Mode) / 110-230 V 2400 W AES (dual Mode) / 110-230 V 700 W AES / 4 $\Omega$ - HiMid/Sub |
| Rated Current                      | 5 A @ 230 V                                                                                                |
| SPL Peak @ 1 m                     | 135 dB                                                                                                     |
| Max. Input Signal                  | 25 dBu                                                                                                     |
| DSP                                | HDLM FPGA Processing 32 bit floating point                                                                 |
| AD / DA                            | 24 bit / 96 kHz                                                                                            |
| Latency                            | 0,8 ms (analog in to analog out)                                                                           |
| Usable Range - 6 dB                | 35 Hz - 100 / 140 Hz                                                                                       |
| Tuning Frequency excursion minimum | 42 Hz                                                                                                      |
| Connectors                         | Neutrik XLR in/out<br>Neutrik PowerCon in/out<br>2 x Neutrik Speakon NL4MP out                             |
| Handles                            | 2 x                                                                                                        |
| Rigging / Fittings                 | M20 on top<br>Wheel board fittings                                                                         |
| Weight                             | 29,5 kg<br>(+ 6,0 kg wheel board)                                                                          |
| Size height x width x depth        | 40,0 x 60,0 x 60,0 cm                                                                                      |
| Order No.                          | 00620/dp+                                                                                                  |
|                                    |                                                                                                            |