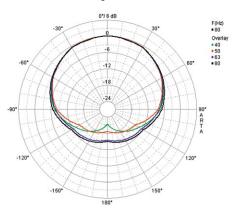

#### Frequency Response with Presets

Cardioid - Polar Diagram

The G Sub 1001 dp+ features integrated digital amplifier electronics with a DSP controller. Various factory-configured presets and volume settings can be selected.