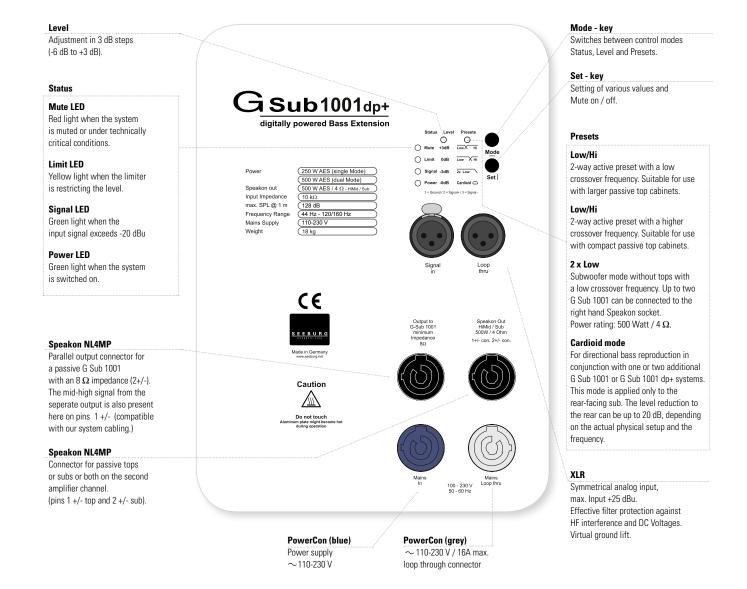

## **G** Sub 1001 dp+

The G Sub 1001 is a compact, high powered 10" subwoofer with an integrated 2 channel amplifier and DSP controller. Four different presets and volume settings are available to cater for a wide range of applications. The second amplifier can be used to drive a HiMid loudspeaker or a passive subwoofer. The particularly low-profile form and high power-handling capabilities make the G Sub 1001 dp+ especially interesting for applications requiring precise bass reproduction and very unobtrusive installation.

#### **PRODUCT SPECIFICATIONS**

| Speaker Components                 | 10"                                                                                                     |
|------------------------------------|---------------------------------------------------------------------------------------------------------|
| Description                        | Digitally Powered Bass Extension                                                                        |
| Amp Power                          | 250 W AES (single Mode) / 110-230 V<br>500 W AES (dual Mode) / 110-230 V<br>500 W AES / 4 Ω - HiMid/Sub |
| Rated Current                      | 0,75 A @ 230 V                                                                                          |
| SPL Peak@1 m                       | 128 dB                                                                                                  |
| Max. Input Signal                  | 25 dBu                                                                                                  |
| DSP                                | HDLM FPGA Processing 32 bit floating point                                                              |
| AD / DA                            | 24 bit / 96 kHz                                                                                         |
| Latency                            | 0,8 ms (analog in to analog out)                                                                        |
| Usable Range - 6 dB                | 44 Hz - 120 / 160 Hz                                                                                    |
| Tuning Frequency excursion minimum | 53 Hz                                                                                                   |
| Connectors                         | Neutrik XLR in/out<br>Neutrik PowerCon in/out<br>2x Neutrik Speakon NL4MP out                           |
| Handles                            | 1 x                                                                                                     |
| Rigging / Fittings                 | M20 on top                                                                                              |
| Weight                             | 18,0 kg                                                                                                 |
| Size height x width x depth        | 28,0 x 43,0 x 43,0 cm                                                                                   |
| Order No.                          | 00605/dp+                                                                                               |

#### Frequency Response with Presets

Cardioid - Polar Diagram

The G Sub 1001 dp+ features integrated digital amplifier electronics with a DSP controller. Various factory-configured presets and volume settings can be selected.

High-grade electronic components from the industrial sector and a first-class circuit design ensure excellent audio quality with low distortion and a minimal noise floor. Highly efficient and "intelligent" limiter systems ensure optimum protection against overload, without restricting the possibilities offered by this high-performance sound system.