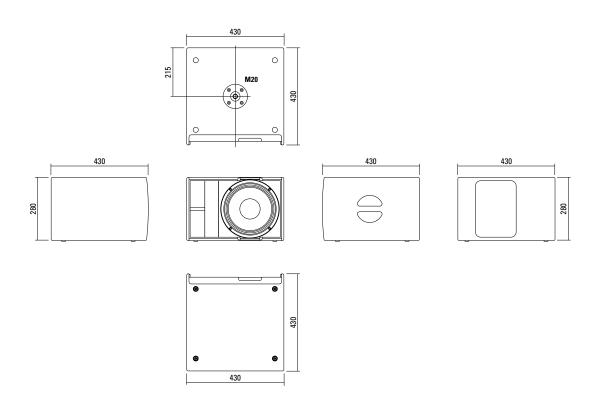

#### **PRODUCT SPECIFICATIONS**

| Speaker Components                 | 10"                                                                                                     |
|------------------------------------|---------------------------------------------------------------------------------------------------------|
| Description                        | Digitally Powered Bass Extension                                                                        |
| Amp Power                          | 250 W AES (single Mode) / 110-230 V<br>500 W AES (dual Mode) / 110-230 V<br>500 W AES / 4 Ω - HiMid/Sub |
| Rated Current                      | 0,75 A @ 230 V                                                                                          |
| SPL Peak@1 m                       | 128 dB                                                                                                  |
| Max. Input Signal                  | 25 dBu                                                                                                  |
| DSP                                | HDLM FPGA Processing 32 bit floating point                                                              |
| AD / DA                            | 24 bit / 96 kHz                                                                                         |
| Latency                            | 0,8 ms (analog in to analog out)                                                                        |
| Usable Range - 6 dB                | 44 Hz - 120 / 160 Hz                                                                                    |
| Tuning Frequency excursion minimum | 53 Hz                                                                                                   |
| Connectors                         | Neutrik XLR in/out<br>Neutrik PowerCon in/out<br>2x Neutrik Speakon NL4MP out                           |
| Handles                            | 1 x                                                                                                     |
| Rigging / Fittings                 | M20 on top                                                                                              |
| Weight                             | 18,0 kg                                                                                                 |
| Size height x width x depth        | 28,0 x 43,0 x 43,0 cm                                                                                   |
| Order No.                          | 00605/dp+                                                                                               |

M20 flange on top.

Comfortable handles for easy transport.

Connection panel back.