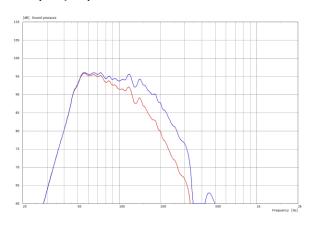

#### Frequency Response with Presets

Cardioid - Polar Diagram

The G Sub 1001 dp+ features integrated digital amplifier electronics with a DSP controller. Various factory-configured presets and volume settings can be selected.