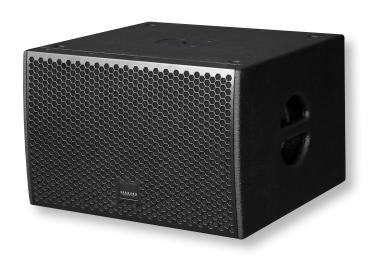

## **G** Sub 1001 dp+

The G Sub 1001 is a compact, high powered 10" subwoofer with an integrated 2 channel amplifier and DSP controller. Four different presets and volume settings are available to cater for a wide range of applications. The second amplifier can be used to drive a HiMid loudspeaker or a passive subwoofer. The particularly low-profile form and high power-handling capabilities make the G Sub 1001 dp+ especially interesting for applications requiring precise bass reproduction and very unobtrusive installation.