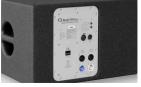

M20 flange on top.

Comfortable handles for easy transport.

Connection panel back.