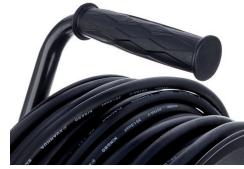

## **Features**

- The cable drums with 25 or 50 m cable and IP44 safety plug and sockets are ideal for outdoor use.
- With the black design of the sockets and housing, they are ideal for any event construction site.
- The particularly robust H07RN-F rubber cable gives these drums always reliability even in rough applications and can be laid properly.

## **Technical specifications**

- Cable material:
- Cable length:

Weight:

- 25 m (item no.: 415347) 50 m (item no.: 391455)
- Power rating with wound cable: with unwound cable:
- 1000 W 3200 W 5.0 kg (25 m, item no.: 415347)