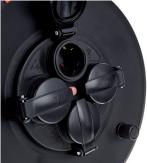

## **Features**

- The cable drums with 25 or 50 m cable and IP44 safety plug and sockets are ideal for outdoor use.
- With the black design of the sockets and housing, they are ideal for any event construction site.
- The particularly robust H07RN-F rubber cable gives these drums always reliability even in rough applications and can be laid properly.

## **Technical specifications**

- Cable material:
- Cable length:

Weight:

- 25 m (item no.: 415347) 50 m (item no.: 391455)
- Power rating with wound cable: with unwound cable:
- 1000 W 3200 W 5.0 kg (25 m, item no.: 415347)