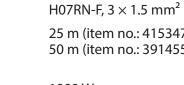

## **Technical specifications**

- Cable material:
- Cable length:

Weight:

- 25 m (item no.: 415347) 50 m (item no.: 391455)
- Power rating with wound cable: with unwound cable:
- 1000 W 3200 W 5.0 kg (25 m, item no.: 415347)

8.6 kg (50 m, item no.: 391455)

This device is intended to be used to distribute mains power. Any other use or use under other operating conditions is considered to be improper and may result in personal injury or property damage. No liability will be assumed for