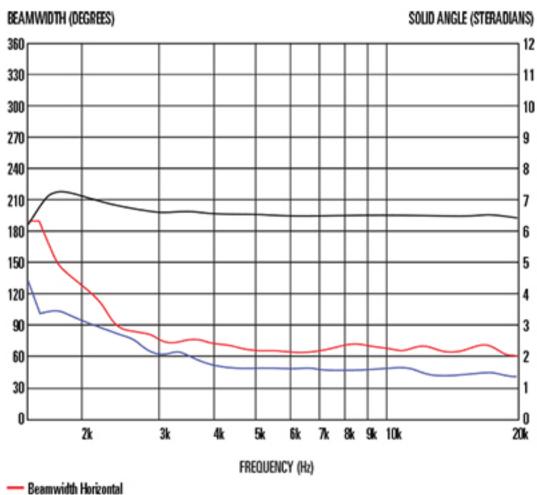

### **Frequency Response**

Beamwidth Vertical Solid Angle

# Beamwidth and Solid Angle