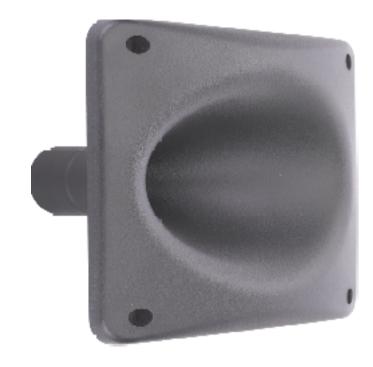

## H1SC-8050

- Lightweight horn flare with 1" throat exit
- Compatible for use with screw on compression drivers
- Exponential horn flare with 80° x 50° radiation pattern
- 1.5kHz cut-off frequency
- Hard-wearing reinforced ABS

# **General Specifications**

Exponential Horn type Radiation pattern 80 ° x 50 ° Horn material 155mm/6.1in Baffle cut-out Driver mounting detail Screw (35mm, 1.38in diameter) Throat exit 25.4mm/1in Height 178mm/7in 178mm/7in Width 88mm/3.46mm Depth 0.2kg/0.44lb Weight