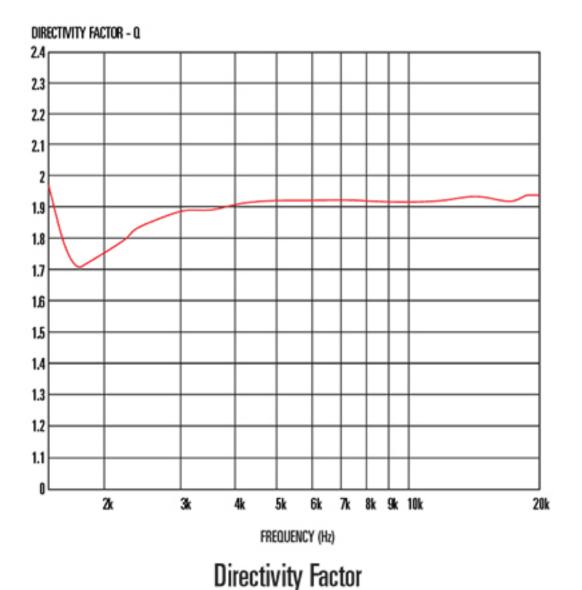

### **Frequency Response**

Beamwidth Vertical Solid Angle

# Beamwidth and Solid Angle