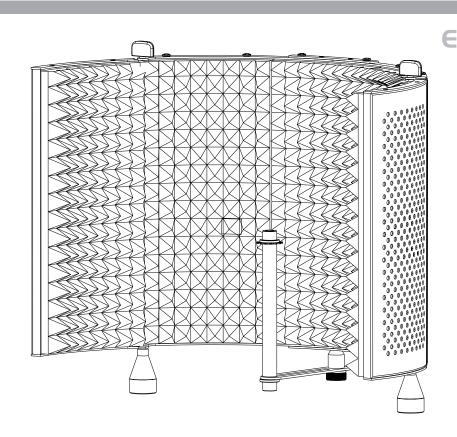

- ✓ Portable 5-segment absorber and diffuser for microphones.
- Reduces the transmission of unwanted room effects like reflections, background noises and echoes trough the microphone.
- Equally suitable for studio, live applications, vocals and instruments.
- ✓ The screen segments can be opened and closed in different positions.
- ✓ This ensures good adaptability to the recording situation.
- Can be mounted on any standard microphone stand or placed directly on a tabletop without a tripod.