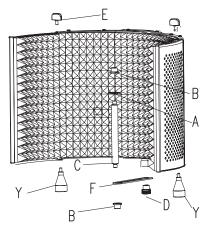

## Scope of delivery

| ocche er menrerj  |                      |                          |                                |                 |
|-------------------|----------------------|--------------------------|--------------------------------|-----------------|
| Α                 | В                    | С                        | D                              | E               |
|                   |                      |                          |                                | P               |
| Tooth washer 5/8" | Adapter 3/8" to 5/8" | Tube with 3/8"<br>thread | Steel knob with 5/8"<br>thread | Plastic knob M6 |
| F                 | G                    | Н                        | Υ                              |                 |
|                   |                      |                          | Å                              |                 |
| Steel track sheet | Screw M8             | Clamp                    | Foot                           | Allen key       |