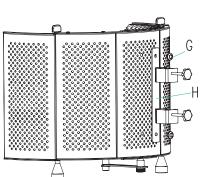

## Scope of delivery

| ocche er menrerj  |                      |                          |                                |                 |
|-------------------|----------------------|--------------------------|--------------------------------|-----------------|
| Α                 | В                    | С                        | D                              | E               |
|                   |                      |                          |                                | P               |
| Tooth washer 5/8" | Adapter 3/8" to 5/8" | Tube with 3/8"<br>thread | Steel knob with 5/8"<br>thread | Plastic knob M6 |
| F                 | G                    | Н                        | Υ                              |                 |
|                   |                      |                          | Å                              |                 |
| Steel track sheet | Screw M8             | Clamp                    | Foot                           | Allen key       |