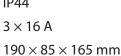

## **Technical specifications**

| Protection class: |
|-------------------|
|-------------------|

- IP44  $3 \times 16 A$
- Dimensions ( $W \times H \times L$ ):

max. current draw:

This device is intended to be used to distribute mains power. Any other use or use under other operating conditions is considered to be improper and may result in personal injury or property damage. No liability will be assumed for damages resulting from improper use.