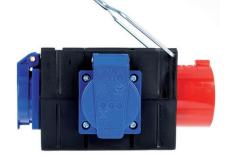

## **Features**

Compact power distributor with 16A CEE inlet and 3 × safety socket outlets

Do not connect in series!

Zero-potential only with disconnected mains plug.

## **Technical specifications**

| Protection class: |
|-------------------|
|-------------------|

- IP44  $3 \times 16 A$
- Dimensions ( $W \times H \times L$ ):

max. current draw:

This device is intended to be used to distribute mains power. Any other use or use under other operating conditions is considered to be improper and may result in personal injury or property damage. No liability will be assumed for damages resulting from improper use.