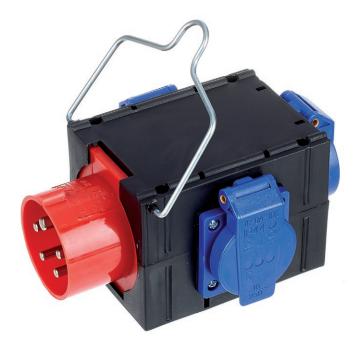

## **Features**

Compact power distributor with 16A CEE inlet and 3 × safety socket outlets

Do not connect in series!

Zero-potential only with disconnected mains plug.