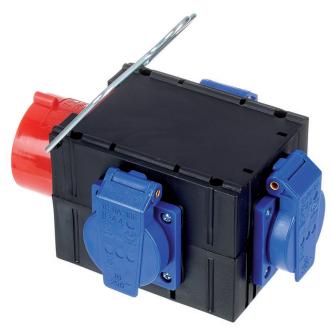

## **Features**

Compact power distributor with 16A CEE inlet and 3 × safety socket outlets

Do not connect in series!

Zero-potential only with disconnected mains plug.