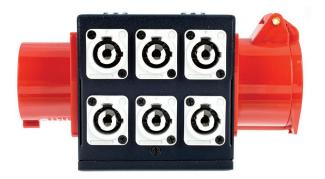

## **Features**

- CEE power distributor with 6 × Power Twist outlet
- 1 × 16 A CEE inlet plug
- 1 × 16 A CEE outlet plug
- 6 × Power Twist outlet plug
- 2 × M10 inside thread on top side

Do not connect in series! Zero-potential only with disconnected mains plug.