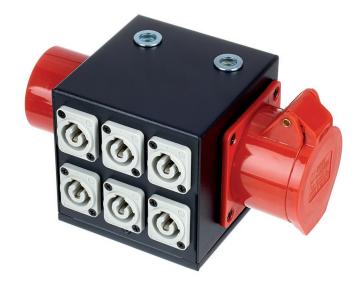

## **Features**

- CEE power distributor with 6 × Power Twist outlet
- 1 × 16 A CEE inlet plug
- 1 × 16 A CEE outlet plug
- 6 × Power Twist outlet plug
- 2 × M10 inside thread on top side

Do not connect in series! Zero-potential only with disconnected mains plug.