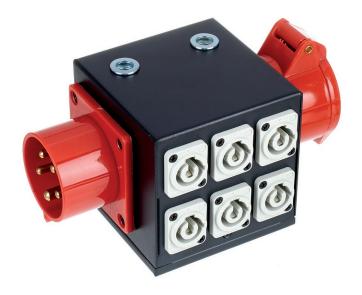

## **Features**

- CEE power distributor with 6 × Power Twist outlet
- 1 × 16 A CEE inlet plug
- 1 × 16 A CEE outlet plug
- 6 × Power Twist outlet plug
- 2 × M10 inside thread on top side

Do not connect in series! Zero-potential only with disconnected mains plug.