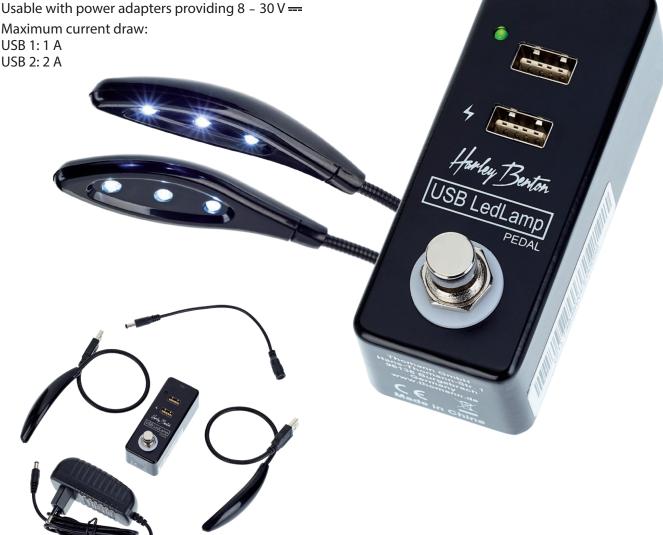

## **USB LedLamp Pedal**

- Mini pedal with switchable 5 V USB output for the two supplied LED gooseneck lamps
- Second 5 V USB output with continuous power for mobile phones, tablets or other USB devices
- Incl. 9 V | 2 A power adapter
- Usable with power adapters providing 8 30 V ===
- Maximum current draw: USB 1: 1 A