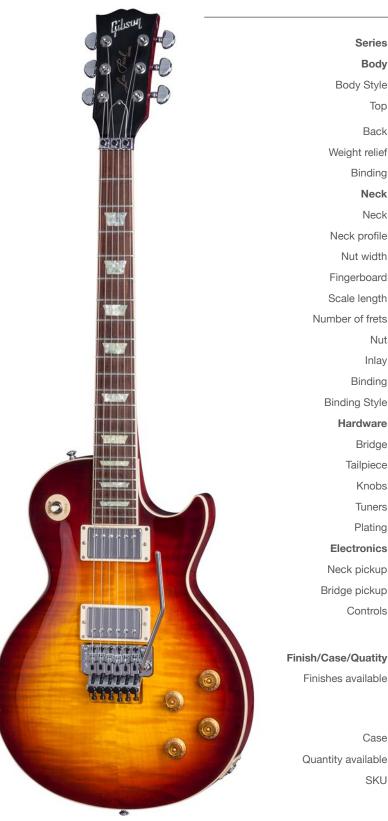

Specs

Series Axcess

**Body** 

Body Style Les Paul

> Top 2-Piece Figured Maple

Back Solid Mahogany, Comfort-Carve Belly Scarf

Weight relief

Binding Single-ply Cream

Neck

Solid Mahogany

Slim C-Shape, Contoured Axcess Heel Neck profile

1.687" Nut width Fingerboard Rosewood

24.75"

22 Medium-Jumbo

Nut Floyd Rose

Inlav Pearloid Trapezoid

Binding Cream

Binding Style Rolled binding over the frets

Hardware

Bridge Floyd Rose Tailpiece Floyd Rose Gold Top Hat Knobs Grover Kidney Tuners Chrome Finish Plating

**Electronics** 

Neck pickup 496R 4 Conductor Bridge pickup 498T 4 Conductor

2 500K Push-Pull Pots for Tone Control and Coil Splitting,

Hand-Wired harness, 2 500K Pots for Volume Control,

Switchcraft Toggle Switch

Finish/Case/Quatity

**Bourbon Burst** 

Case Brown/Pink Custom Shop

25

SKU MLPXCPSL11095