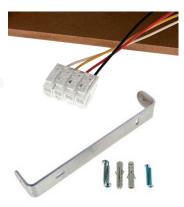

## Wall speaker WA10T

EV

- Wall speaker box with wooden housing
- ✓ suitable for music and voice playback
- ✓ Ball-proof
- Screws, dowels and aluminum mounting bracket included

| Power handling                       | 10 W, 100 V       |
|--------------------------------------|-------------------|
| Transformer matching                 | 10 / 5 / 2.5 W    |
| Sound pressure level                 | 103 dB max.       |
| Frequency response                   | 80 – 19.000 Hz    |
| Dispersion angle                     | 180°              |
| Weight                               | 1.8 kg            |
| Colour                               | White RAL 9010    |
| Dimensions (W $\times$ H $\times$ D) | 265 × 165 × 88 mm |
|                                      |                   |