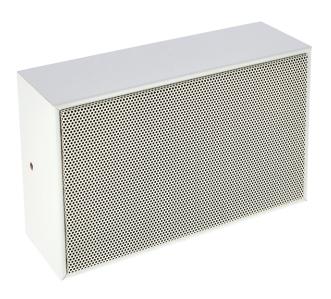

## Wall speaker WA10T

EV

- Wall speaker box with wooden housing
- ✓ suitable for music and voice playback
- ✓ Ball-proof
- Screws, dowels and aluminum mounting bracket included

| Power handling                       | 10 W, 100 V       |
|--------------------------------------|-------------------|
| Transformer matching                 | 10 / 5 / 2.5 W    |
| Sound pressure level                 | 103 dB max.       |
| Frequency response                   | 80 – 19.000 Hz    |
| Dispersion angle                     | 180°              |
| Weight                               | 1.8 kg            |
| Colour                               | White RAL 9010    |
| Dimensions (W $\times$ H $\times$ D) | 265 × 165 × 88 mm |
|                                      |                   |