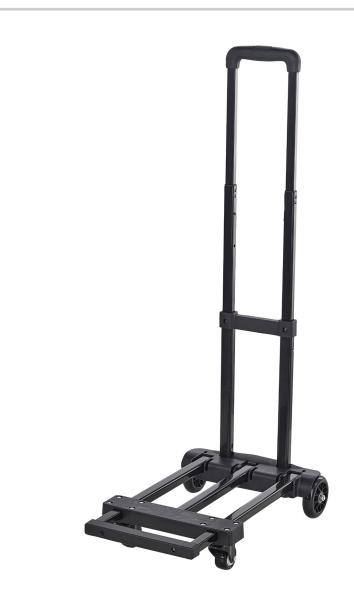

## Smartcart

- Foldable and portable transport cart for music, DJ, light, film and television equipment etc.
- Load wheels at the back: 90 mm, with ball bearing
- Max. charge: 100 kg
- Dimensions (folded):
  315 × 135 × 455 mm (W × H × L)
- Dimensions (folded out): 315 × 940 × 500 mm (W × H × L)
- Weight: 2,8 kg
- Colour: black