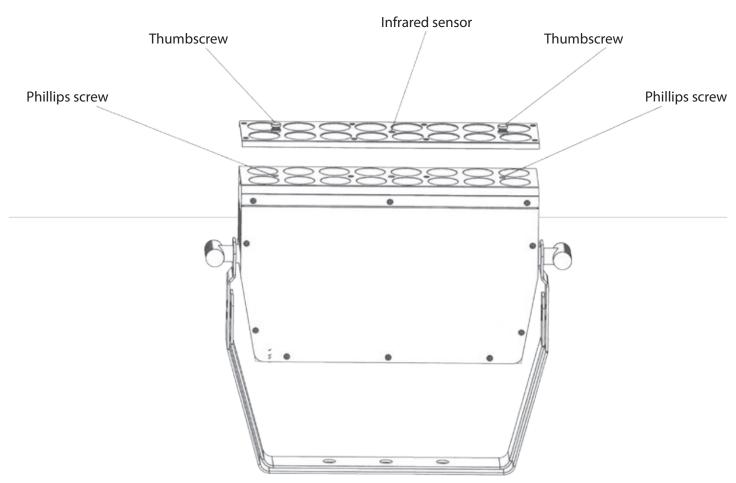

## Lens Kit xBrick 2 25°

- ✓ Diffusion filter 25°
- ✓ Fits Stairville xBrick HEX #451258
- Metal bracket is screwed to the front of the housing
- ✓ Including two non-losable screws

## **Assembly Instructions**

- 1. Disconnect the device from the power supply.
- 2. Unscrew the two Phillips screws from the device.
- 3. Align the diffusion filter with the threaded holes above the unit. Make sure not to cover the infrared sensor.
- 4. Screw the diffusion filter to the device with the two hand screws.