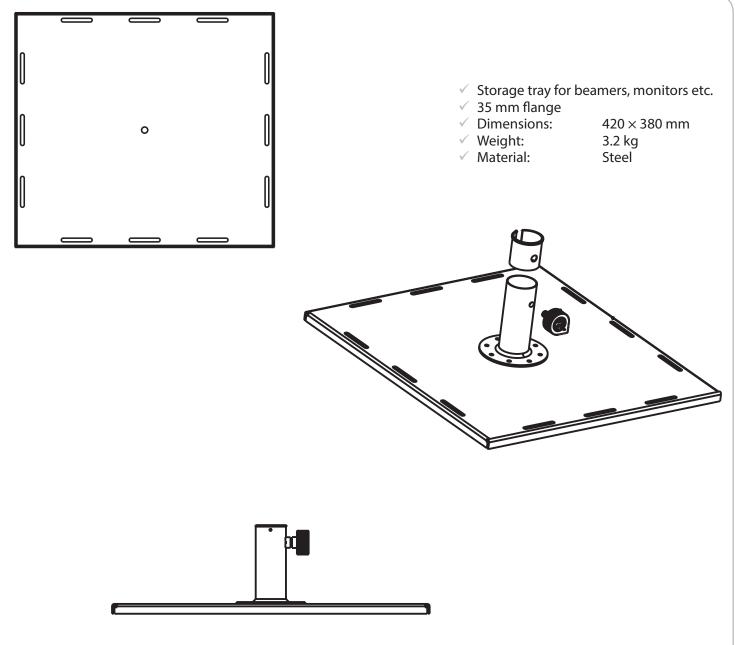

## **Intended** use

This device is used as a storage tray for beamers, monitors etc.. Any other use or use under other operating conditions is considered to be improper and may result in personal injury or property damage. No liability will be assumed for damages resulting from improper use.