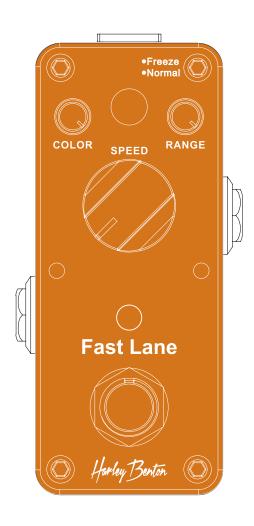

## MiniStomp Fast Lane

- Flanger pedal for electric guitar
- Inspired by the EH Electric Mistress Pedal
- Classic analog flanger effects
- True bypass to eliminate signal interference when switched off
- Solid metal housing
- Freeze / Normal toggle switch
- Colour, speed, and range control
- On / off switch with status LED indicator
- In- and output socket ¼" jack
- Voltage supply: 9 V— via mains adapter,

centre negative, (mains adapter not included)

Current draw: 20 mA

Dimensions:  $92 \text{ mm} \times 38 \text{ mm} \times 32 \text{ mm}$ 

Weight: 133 g

This device serves as an effects device for processing instrument signals. Any other use or use under other operating conditions is considered to be improper and may result in personal injury or property damage. No liability will be assumed for damages resulting from improper use.