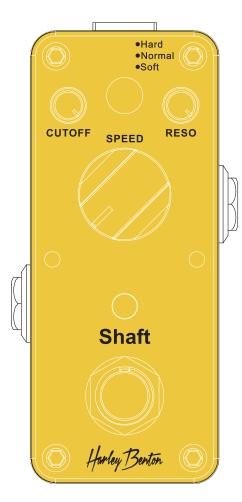

Harley Benton

EΝ

- Effects pedal for electric guitar
- Digital auto-wah
- True bypass to eliminate signal interference when switched off
- Massive metal housing
- Soft / Normal / Hard toggle switch
- Cutoff, Reso, and speed control
- On / off switch with status LED indicator
- In and output socket ¼" jack
- Voltage supply: 9 V-via mains adapter, centre negative, (mains adapter not included) Current draw: 20 mA Dimensions: 92 mm × 38 mm × 32 mm Weight: 133 g