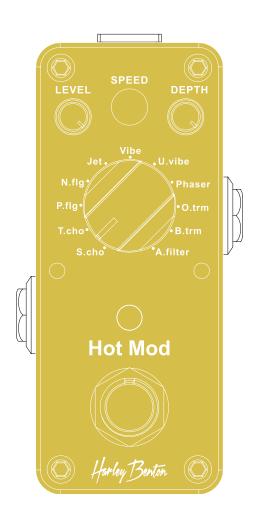

## MiniStomp Hot Mod

- Effects pedal for electric guitar
- 11 modulation effects
- True bypass to eliminate signal interference when switched off
- Massive metal housing
- Controls for level, speed, and depth
- Modulation type selector switch
- On / off switch with status LED indicator
- In- and output socket 1/4" jack
- Voltage supply: 9 V— via mains adapter,

centre negative, (mains adapter not included)

Current draw: 20 mA

Dimensions:  $92 \text{ mm} \times 38 \text{ mm} \times 32 \text{ mm}$ 

Weight: 133 g

This device serves as an effects device for processing instrument signals. Any other use or use under other operating conditions is considered to be improper and may result in personal injury or property damage. No liability will be assumed for damages resulting from improper use.