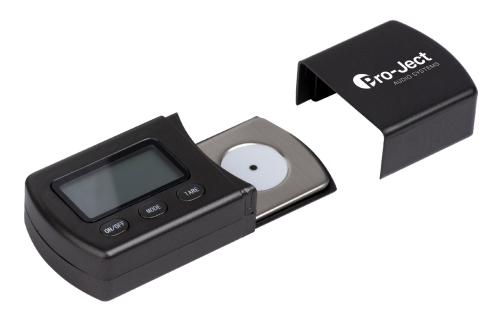

## Measure it E

**Electronic stylus balance** 

- 3 digit LCD display with backlight
- 4 weighing modes
- Wide capacity 0 5g
- Calibration weight
- Precision data readouts with low variance
- Auto calibration function
- Auto power off after 30 seconds
- Low power consumption
- Button cell batteries included

## Stylus gauge for reliable tracking force calibration

The Measure it E Stylus Tracking Force Gauge is a highly accurate electronic balance that is designed for measuring stylus tracking forces up to 5.0 grams in 0.02 gram increments. Each Measure it E can easily be calibrated using the supplied calibration weight and by pushing a button. Whenever in doubt about the actual amount of pressure on the diamond tip the 3 digit display of this smart tool will help. Armed with precise information about tracking force, your stylus tip wear can be significantly reduced.