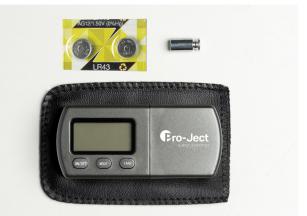

Colour options:

Capacity: 0 - 5g Variance: ±0,02g Weighting modes: gram (1g = 10mN), ounce (oz), pennyweight (dwt) and carat (ct) Display: 3 digit LCD with backlight Calibration: Auto calibration using a 5g weight Auto off: 30 seconds off Replacement battery: 2 x LR43 (AG12) button cells Operating temperature: +10 - +30°C (50 - 86 degrees Fahrenheit) Dimensions (W x H x D): 96 x 21 x 43mm Weight: 49g