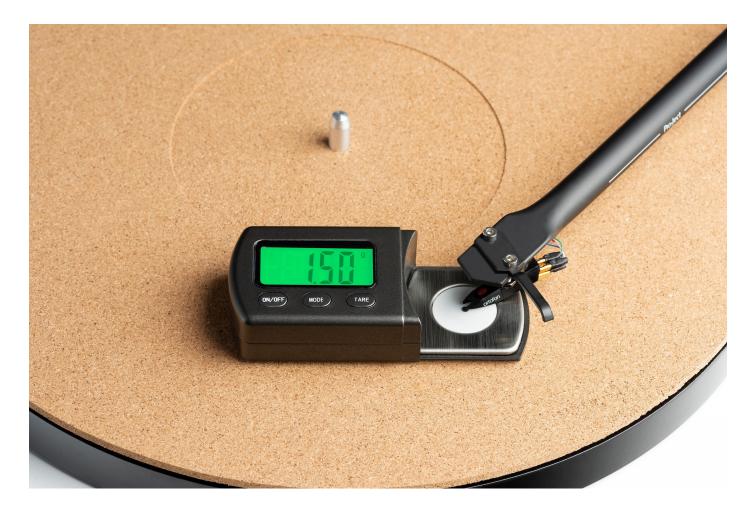

## Stylus gauge for reliable tracking force calibration

The Measure it E Stylus Tracking Force Gauge is a highly accurate electronic balance that is designed for measuring stylus tracking forces up to 5.0 grams in 0.02 gram increments. Each Measure it E can easily be calibrated using the supplied calibration weight and by pushing a button. Whenever in doubt about the actual amount of pressure on the diamond tip the 3 digit display of this smart tool will help. Armed with precise information about tracking force, your stylus tip wear can be significantly reduced.