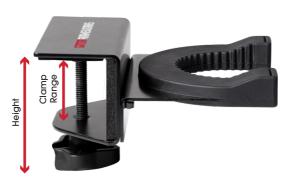

## **PRODUCT DIMENSIONS**

| Compact Overall (L x W x H) | 5.75 x 4.5 x 3.38" (146 x 114 x 86mm) |
|-----------------------------|---------------------------------------|
| Cradle Width                | 2.5" (64mm)                           |
| Clamp Range                 | 0 - 1.7" (0 - 43mm)                   |
| Material                    | Steel with Rubberized Cradle          |
| Color/ Finish               | Black Powder-Coated                   |
| Product Weight              | 1.25 lbs (0.57 kg)                    |