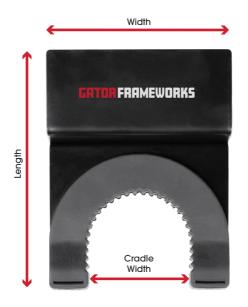

## **PRODUCT DIMENSIONS**

| Compact Overall (L x W x H) | 5.75 x 4.5 x 3.38" (146 x 114 x 86mm) |
|-----------------------------|---------------------------------------|
| Cradle Width                | 2.5" (64mm)                           |
| Clamp Range                 | 0 - 1.7" (0 - 43mm)                   |
| Material                    | Steel with Rubberized Cradle          |
| Color/ Finish               | Black Powder-Coated                   |
| Product Weight              | 1.25 lbs (0.57 kg)                    |