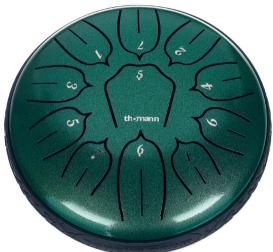

# Tongue Drum 6" Lotus JG

- Tongue drum with 11 notes (A / H, C#, D, E, F#, G, A, H, C#, D)
- D major diatonic
- Perfect for pedagogical and therapeutic purposes
- Dimensions (H × Ø): 95 mm × 150 mm
- Weight: 0.6 kg
- Colour: jewel green
- Material: Steel
- Including bag, beater, finger picks and number stickers for marking the tongues

Apply the supplied number stickers on the tongues of the tongue drum as shown in the illustration.

A "songbook" is available for download on the product page at www.thomann.de.