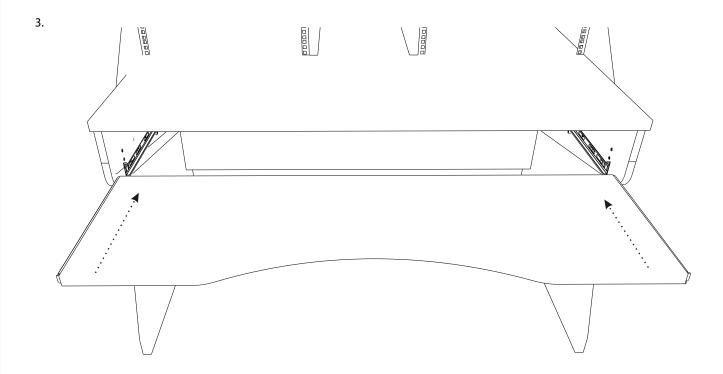

# th-mann

## **Features**

- Suitable for Thomann Creative Desk 137 (Item no. 557673, 557666)
- Suitable for Thomann Creative Desk 159 (Item no. 573498, 573508)
- Can be mounted at 3 different heights
- Maximum load 20 kg
- Material:

Chipboard, 25 mm, coated with melamine film Colour: Black (Item no. 557673, 573508)
Colour: Anthracite (Item no. 557666, 573498)

Overall dimensions (W × H × D):
 1238 mm × 400 mm × 25 mm (Item no. 557673, 557666)
 1458 mm × 400 mm × 25 mm (Item no. 573498, 573508)



# **Assembly material**



 $M4\times10-6$  pcs.

2 ( 3×20 – 6 pcs.













#### Risk of injury and choking hazard for children!

Children can suffocate on packaging material and small parts. Children can injure themselves when handling the product. Never allow children to play with the packaging material and the product. Always store packaging material out of the reach of babies and small children. Always dispose of packaging material properly when it is not in use. Never allow children to use the product without supervision. ep small parts away from children and make sure that the product does not shed any small parts that children could play with.



#### Risk of injury due to the heavy weight of the product!

The product is heavy. Lifting and dropping it during transport and installation can cause injuries. Make sure at least two people work together when