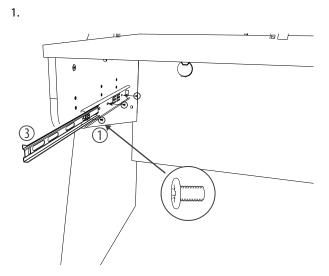

# th-mann

## **Features**

- Suitable for Thomann Creative Desk 137 (Item no. 557673, 557666)
- Suitable for Thomann Creative Desk 159 (Item no. 573498, 573508)
- Can be mounted at 3 different heights
- Maximum load 20 kg
- Material:

Chipboard, 25 mm, coated with melamine film Colour: Black (Item no. 557673, 573508)
Colour: Anthracite (Item no. 557666, 573498)

Overall dimensions (W × H × D):
 1238 mm × 400 mm × 25 mm (Item no. 557673, 557666)
 1458 mm × 400 mm × 25 mm (Item no. 573498, 573508)



# **Assembly material**



 $M4\times10-6$  pcs.

2 ( 3×20 – 6 pcs.













#### Risk of injury and choking hazard for children!

Children can suffocate on packaging material and small parts. Children can injure themselves when handling the product. Never allow children to play with the packaging material and the product. Always store packaging material out of the reach of babies and small children. Always dispose of packaging material properly when it is not in use. Never allow children to use the product without supervision. ep small parts away from children and make sure that the product does not shed any small parts that children could play with.



#### Risk of injury due to the heavy weight of the product!

The product is heavy. Lifting and dropping it during transport and installation can cause injuries. Make sure at least two people work together