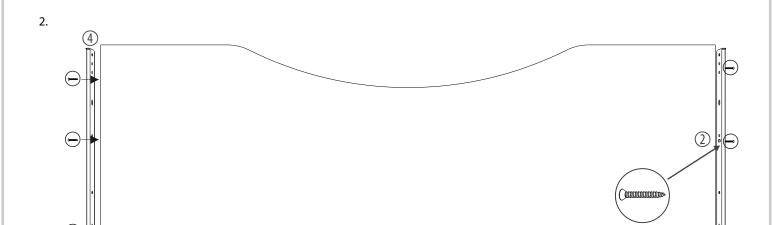

# th-mann

## **Features**

- Suitable for Thomann Creative Desk 137 (Item no. 557673, 557666)
- Suitable for Thomann Creative Desk 159 (Item no. 573498, 573508)
- Can be mounted at 3 different heights
- Maximum load 20 kg
- Material:

Chipboard, 25 mm, coated with melamine film Colour: Black (Item no. 557673, 573508)
Colour: Anthracite (Item no. 557666, 573498)

Overall dimensions (W × H × D):
 1238 mm × 400 mm × 25 mm (Item no. 557673, 557666)
 1458 mm × 400 mm × 25 mm (Item no. 573498, 573508)



# **Assembly material**



 $M4\times10-6$  pcs.

2 ( 3×20 – 6 pcs.













#### Risk of injury and choking hazard for children!

Children can suffocate on packaging material and small parts. Children can injure themselves when handling the product. Never allow children to play with the packaging material and the product. Always store packaging material out of the reach of babies and small children. Always dispose of packaging material properly when it is not in use. Never allow children to use the product without supervision. ep small parts away from children and make sure that the product does not shed any small parts that children could play with.



#### Risk of injury due to the heavy weight of the product!

The product is heavy. Lifting and dropping it during transport and installation can cause injuries. Make sure at least two people work together whe