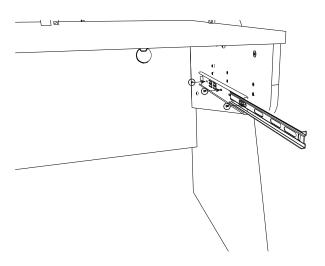

# th-mann

## **Features**

- Suitable for Thomann Creative Desk 137 (Item no. 557673, 557666)
- Suitable for Thomann Creative Desk 159 (Item no. 573498, 573508)
- Can be mounted at 3 different heights
- Maximum load 20 kg
- Material:

Chipboard, 25 mm, coated with melamine film Colour: Black (Item no. 557673, 573508)
Colour: Anthracite (Item no. 557666, 573498)

Overall dimensions (W × H × D):
 1238 mm × 400 mm × 25 mm (Item no. 557673, 557666)
 1458 mm × 400 mm × 25 mm (Item no. 573498, 573508)



# **Assembly material**



 $M4\times10-6$  pcs.

2 ( 3×20 – 6 pcs.













#### Risk of injury and choking hazard for children!

Children can suffocate on packaging material and small parts. Children can injure themselves when handling the product. Never allow children to play with the packaging material and the product. Always store packaging material out of the reach of babies and small children. Always dispose of packaging material properly when it is not in use. Never allow children to use the product without supervision. ep small parts away from children and make sure that the product does not shed any small parts that children could play with.



#### Risk of injury due to the heavy weight of the product!

The product is heavy. Lifting and dropping it during transport and installation can cause injuries. Make sure at least two people work together w