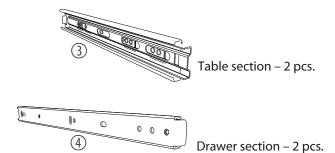

# th-mann

## **Features**

- Suitable for Thomann Creative Desk 137 (Item no. 557673, 557666)
- Suitable for Thomann Creative Desk 159 (Item no. 573498, 573508)
- Can be mounted at 3 different heights
- Maximum load 20 kg
- Material:

Chipboard, 25 mm, coated with melamine film Colour: Black (Item no. 557673, 573508)
Colour: Anthracite (Item no. 557666, 573498)

Overall dimensions (W × H × D):
 1238 mm × 400 mm × 25 mm (Item no. 557673, 557666)
 1458 mm × 400 mm × 25 mm (Item no. 573498, 573508)



# **Assembly material**



 $M4\times10-6$  pcs.

2 ( 3×20 – 6 pcs.













#### Risk of injury and choking hazard for children!

Children can suffocate on packaging material and small parts. Children can injure themselves when handling the product. Never allow children to play with the packaging material and the product. Always store packaging material out of the reach of babies and small children. Always dispose of packaging material properly when it is not in use. Never allow children to use the product without supervision. ep small parts away from children and make sure that the product does not shed any small parts that children could play with.



#### Risk of injury due to the heavy weight of the product!

The product is heavy. Lifting and dropping it during transport and installation can cause injuries. Make sure at least two people work togeth