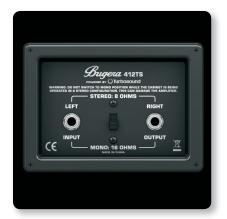

#### Mono or Stereo?

The answer is both; you can operate the 412TS in either 200-Watt, 16-Ohm mono or 2 x 100-Watt, 8-Ohm stereo. Powerful and versatile, the 412TS offers dual ¼" TS connectors with a Stereo/Mono switch, allowing you to configure it for massively powerful mono operation at 16 Ohms, or for incredibly articulate stereo operation with two separate 8 Ohm loads. The sealed-enclosure design of the 412TS provides superb low-resonance and low-vibration performance, delivering throaty lows and crisp, clear highs all the way to the back row with pristine clarity. And because tone is all that ultimately matters, the original TURBOSOUND 12" speakers are mounted on an extremely-durable, low-resonance soundboard – to both support and honor your tone like nothing else can.