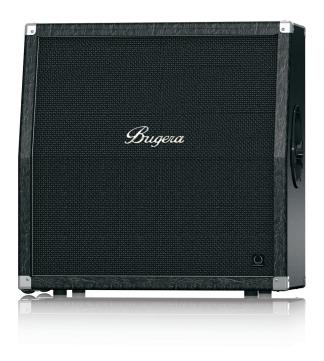

#### Ready for the Road

Designed for superb portability, 412TS' recessed handles and built-in rollers make it easy to transport – and the reinforced corners and tough vinyl covering protect your 412TS from the rigors of the road.

#### Mono or Stereo?

The answer is both; you can operate the 412TS in either 200-Watt, 16-Ohm mono or 2 x 100-Watt, 8-Ohm stereo. Powerful and versatile, the 412TS offers dual ¼" TS connectors with a Stereo/Mono switch, allowing you to configure it for massively powerful mono operation at 16 Ohms, or for incredibly articulate stereo operation with two separate 8 Ohm loads. The sealed-enclosure design of the 412TS provides superb low-resonance and low-vibration performance, delivering throaty lows and crisp, clear highs all the way to the back row with pristine clarity. And because tone is all that ultimately matters, the original TURBOSOUND 12" speakers are mounted on an extremely-durable, low-resonance soundboard – to both support and honor your tone like nothing else can.