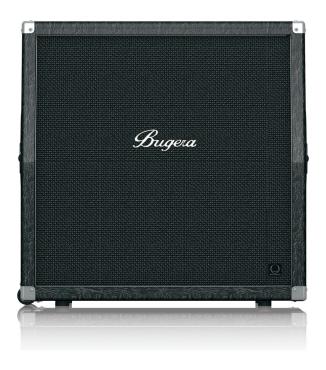

Classic 4 x 12", 200-Watt Half-Stack Guitar Cabinet with Original TURBOSOUND Speakers

- High-sensitivity 200 Watts of explosive power, this vintage tuned cabinet is the perfect complement to all BUGERA tube heads
- World-famous, British engineered12" TURBOSOUND speakers
- Switchable 200-Watt, 16-Ohm mono or 2 x 100-Watt, 8-Ohm stereo mode operation
- Recessed carrying handles and rollers for easy transportation
- Ultra low-resonance and low-vibration cabinet
- Reinforced corners and protective vinyl covering
- 3-Year Warranty Program\*
- Designed and engineered by BUGERA Germany

The 412TS is the perfect half-stack speaker cabinet for our all-tube amp heads, but also matches virtually any other amp head on the market. We proudly load this slant-front 200-Watt cabinet with 4 custom-engineered 12" speakers from the iconic British loudspeaker maker – TURBOSOUND.

#### Ready for the Road

Designed for superb portability, 412TS' recessed handles and built-in rollers make it easy to transport – and the reinforced corners and tough vinyl covering protect your 412TS from the rigors of the road.