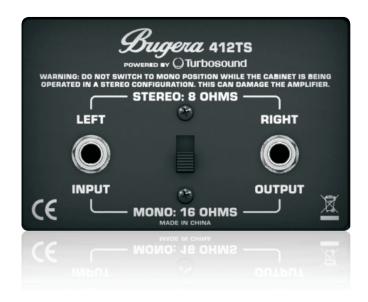

#### Mono or Stereo?

The answer is both; you can operate the 412TS in either 200-Watt, 16-Ohm mono or 2 x 100-Watt, 8-Ohm stereo. Powerful and versatile, the 412TS offers dual ¼" TS connectors with a Stereo/Mono switch, allowing you to configure it for massively powerful mono operation at 16 Ohms, or for incredibly articulate stereo operation with two separate 8 Ohm loads. The sealed-enclosure design of the 412TS provides superb low-resonance and low-vibration performance, delivering throaty lows and crisp, clear highs all the way to the back row with pristine clarity. And because tone is all that ultimately matters, the original TURBOSOUND 12" speakers are mounted on an extremely-durable, low-resonance soundboard – to both support and honor your tone like nothing else can.