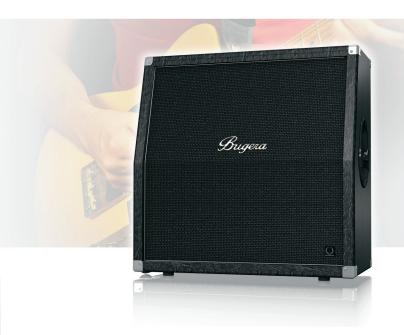

Classic 4 x 12", 200-Watt Half-Stack Guitar Cabinet with Original TURBOSOUND Speakers

- High-sensitivity 200 Watts of explosive power, this vintage tuned cabinet is the perfect complement to all BUGERA tube heads
- World-famous, British engineered12" TURBOSOUND speakers
- Switchable 200-Watt, 16-Ohm mono or 2 x 100-Watt, 8-Ohm stereo mode operation
- Recessed carrying handles and rollers for easy transportation
- Ultra low-resonance and low-vibration cabinet
- Reinforced corners and protective vinyl covering
- 3-Year Warranty Program\*
- Designed and engineered by BUGERA Germany

The 412TS is the perfect half-stack speaker cabinet for our all-tube amp heads, but also matches virtually any other amp head on the market. We proudly load this slant-front 200-Watt cabinet with 4 custom-engineered 12" speakers from the iconic British loudspeaker maker – TURBOSOUND.

Classic 4 x 12", 200-Watt Half-Stack Guitar Cabinet with Original TURBOSOUND Speakers

Classic 4 x 12", 200-Watt Half-Stack Guitar Cabinet with Original TURBOSOUND Speakers

Classic 4 x 12", 200-Watt Half-Stack Guitar Cabinet with Original TURBOSOUND Speakers

Classic 4 x 12", 200-Watt Half-Stack Guitar Cabinet with Original TURBOSOUND Speakers