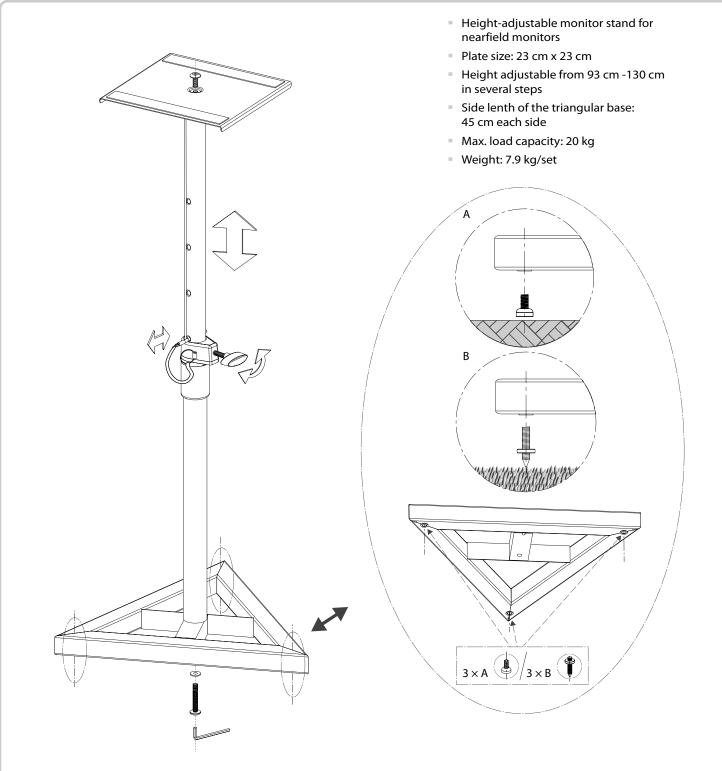

## BS-500

## Millenium

The product is intended for height-adjustable installation of monitors. Any other use is considered to be improper and may result in personal injury or property damage. No liability will be assumed for damages resulting from improper use.