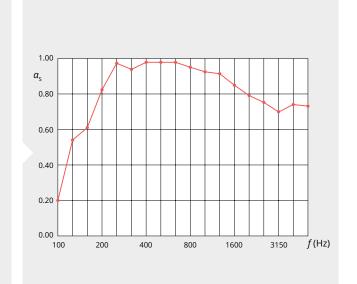

## **ABSORPTION COEFFICIENT**

| f (Hz) | $a_{\rm s}$ |
|--------|-------------|
| 100    | 0.20        |
| 125    | 0.54        |
| 160    | 0.61        |
| 200    | 0.82        |
| 250    | 0.97        |
| 315    | 0.94        |
| 400    | 0.98        |
| 500    | 0.98        |
| 630    | 0.98        |
| 800    | 0.95        |
| 1000   | 0.92        |
| 1250   | 0.91        |
| 1600   | 0.85        |
| 2000   | 0.79        |
| 2500   | 0.75        |
| 3150   | 0.70        |
| 4000   | 0.74        |
| 5000   | 0.73        |

The measurement was carried out under the following climatic conditions: temperature 22.0 °C, air humidity 44.6 %, air pressure 101.2 kPa

This product is intended to be used to optimise the room acoustics. Any other use or use under other operating conditions is considered to be improper and may result in personal injury or property damage. No liability will be assumed for damages resulting from improper use.