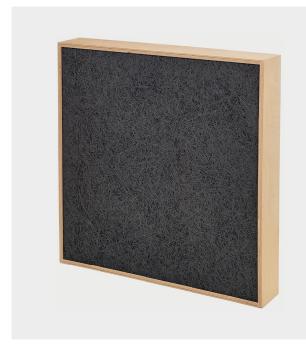

## **FEATURES**

- $\checkmark$  Absorber module for optimising the acoustic room properties
- √ Suitable for recording studios, radio stations, home recording, hifi rooms, and conference rooms
- ✓ Material: Outer frame made of 12 mm birch plywood Surface made of wood chips and cement Filling made of mineral wool
- ✓ Main effective range: approx. 250 Hz and higher
- ✓ Colour: creme (item no. 451071) bordeaux (item no. 451072) grey (item no. 451073)
- $\checkmark$  Dimensions (W × H × D): 600 mm × 600 mm × 100 mm
- ✓ Weight: 6.0 kg
- ✓ Scope of delivery: 1 piece with 4 mounting clips for the wall mounting (screws are not included)