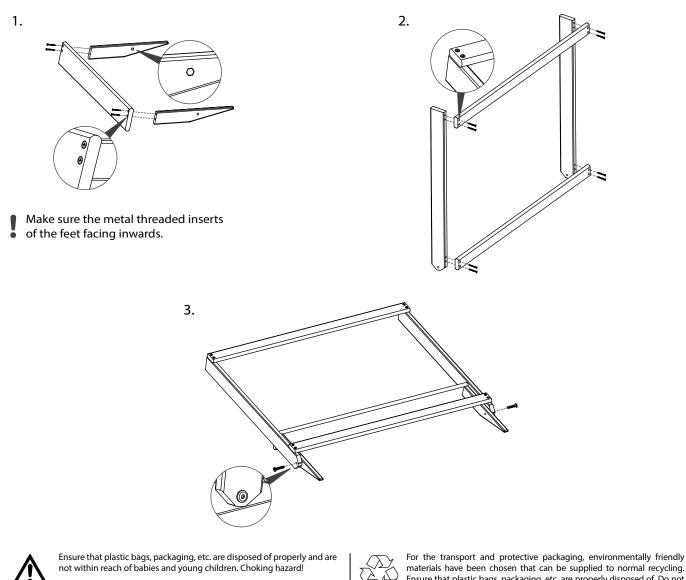

## **Mounting Instructions**

While assembling and joining individual parts together with screws pay attention to sharp edges on tools, screws and components.

For the transport and protective packaging, environmentally friendly materials have been chosen that can be supplied to normal recycling. Ensure that plastic bags, packaging, etc. are properly disposed of. Do not just dispose of these materials with your normal household waste, but make sure that they are collected for recycling. Please follow the notes and markings on the packaging.