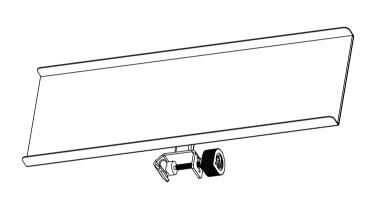

## Stand Tray 1

- Padded tray for mounting on a stand tube with a max. diameter of 20 mm
- Dimensions supporting surface (W × D): 400 mm × 125 mm
- Extension length: 50 mm
- Weight: 0.46 kg
- Max. load capacity: 3 kg
- Colour: black
- Material: steel