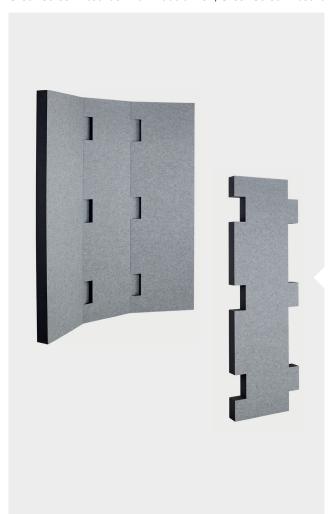

## **FEATURES**

- Modular green screen/foam absorber for visual effects for clippling images and videos and optimising the acoustic room properties
- ✓ Suitable for streaming applications as Twitch or You-Tube which require green screen and the optimising of the acoustic for video productions, foto shootings, home and project studios as well as for use as partition with green screen function for home offices and offices
- √ Variably adjustable angle of the side elements
- ✓ Module for 50 cm expansion of the installation width (item no. 549923) optionally available; expansion module only usable in relation with the basic module (item no. 549916)
- √ Material: hardened flexible polyurethane foam 25 kg/m³, felt cloth 370 g/m³
- $\checkmark$  Compression hardness at 40 % deformation 6.0 ± 0.5 kPa
- √ Tensile strength min. 100 kPa
- ✓ Elongation at break min. 80 %
- ✓ Flame retardened acc. to FMVSS 302 (burning rate < 100 mm / min.)</p>
- √ Fire behaviour acc. to DIN 4102 construction material class B3; combustible
- √ Colour: front side green, rear side light grey
- ✓ Dimensions basic module (W × H × D): 1600 mm × 1920 mm × 100 mm Dimensions expansion module (W × H × D): 500 mm × 1920 mm × 100 mm
- ✓ Weight basic module: 10.4 kg Weight expansion module: 4.2 kg