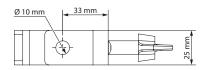

# C-Clamp 60 kg

- C-hook for mounting spotlights
- Suitable for pipe diameters between 48 mm and 51 mm
- Wing screw M10 × 30
- Mounting screw M10 × 40
- Load capacity: 60 kg
- Material: Steel
- Material thickness: 6 mm
- Colour: Silver (item no. 573847)Black (item no. 574210)
- Dimensions (W  $\times$  H  $\times$  D): 25 mm  $\times$  130 mm  $\times$  68 mm
- Weight: 0.38 kg