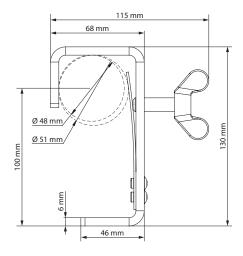

# C-Clamp 60 kg

- C-hook for mounting spotlights
- Suitable for pipe diameters between 48 mm and 51 mm
- Wing screw M10 × 30
- Mounting screw M10 × 40
- Load capacity: 60 kg
- Material: Steel
- Material thickness: 6 mm
- Colour: Silver (item no. 573847)Black (item no. 574210)
- Dimensions (W  $\times$  H  $\times$  D): 25 mm  $\times$  130 mm  $\times$  68 mm
- Weight: 0.38 kg