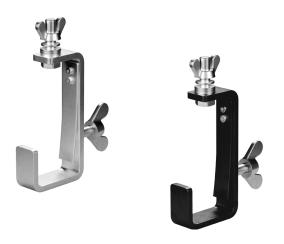

# C-Clamp 60 kg

- C-hook for mounting spotlights
- Suitable for pipe diameters between 48 mm and 51 mm
- Wing screw M10 × 30
- Mounting screw M10 × 40
- Load capacity: 60 kg
- Material: Steel
- Material thickness: 6 mm
- Colour: Silver (item no. 573847)Black (item no. 574210)
- Dimensions (W  $\times$  H  $\times$  D): 25 mm  $\times$  130 mm  $\times$  68 mm
- Weight: 0.38 kg