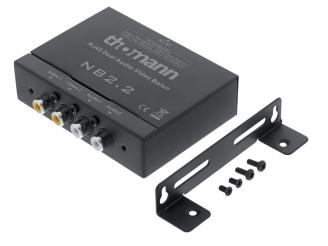

## NB 2.2 Audio / Video Transformer Balun

- 2 × Audiosignale und 2 × Videosignale können jeweils über Cinchbuchsen mit einer Netzwerkleitung übertragen werden
- $\checkmark$ Übertragungsstrecke Audio bis zu 670 Meter
- $\checkmark$ Übertragungsstrecke Video bis zu 305 Meter
- Übertragung über Hub oder ähnliches nicht möglich
- Keine Stromversorgung erforderlich
- 2 Geräte zum Betrieb notwendig
- ✓ Lieferung inkl. Montagewinkel
- ✓ Abmessungen 92 × 70 × 25 mm

- 2 audio signals and 2 video signals can be transmit- $\checkmark$ ted via RCA connectors through a network cable
- Transmission distance up to 670 meters for audio
- Transmission distance up to 305 meters for video
- No transmission via hubs or the like
- No power supply required
- 2 units required for operation
- Delivery includes mounting bracket
- Dimensions  $92 \times 70 \times 25$  mm