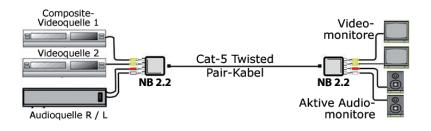

## NB 2.2 Audio / Video Transformer Balun

- 2 × Audiosignale und 2 × Videosignale können jeweils über Cinchbuchsen mit einer Netzwerkleitung übertragen werden
- $\checkmark$ Übertragungsstrecke Audio bis zu 670 Meter
- $\checkmark$ Übertragungsstrecke Video bis zu 305 Meter
- Übertragung über Hub oder ähnliches nicht möglich
- Keine Stromversorgung erforderlich
- 2 Geräte zum Betrieb notwendig
- ✓ Lieferung inkl. Montagewinkel
- ✓ Abmessungen 92 × 70 × 25 mm

- 2 audio signals and 2 video signals can be transmit- $\checkmark$ ted via RCA connectors through a network cable
- Transmission distance up to 670 meters for audio
- Transmission distance up to 305 meters for video
- No transmission via hubs or the like
- No power supply required
- 2 units required for operation
- Delivery includes mounting bracket
- Dimensions  $92 \times 70 \times 25$  mm