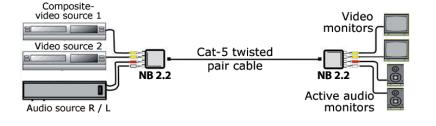

- 2 audio signals and 2 video signals can be transmit- $\checkmark$ ted via RCA connectors through a network cable
- Transmission distance up to 670 meters for audio
- Transmission distance up to 305 meters for video
- No transmission via hubs or the like
- No power supply required
- 2 units required for operation
- Delivery includes mounting bracket
- Dimensions  $92 \times 70 \times 25$  mm