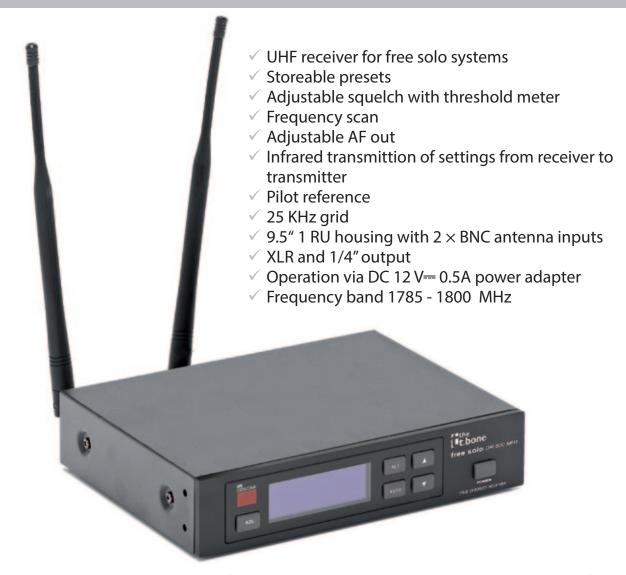

## the t.bone - Free Solo Receiver 1.8 GHz

## A detailed operating manual for the whole set (item no. 323196) can be downloaded from www.thomann.de

This device is intended to be used for wireless audio transmission. Use the device only as described here. Any other use or use under other operating conditions is considered to be improper and may result in personal injury or property damage. No liability will be assumed for damages resulting from improper use. Do not operate or store the unit in locations, where it is exposed to heat, precipitation, high humidity, pollution, or strong vibrations. Indoor use only!