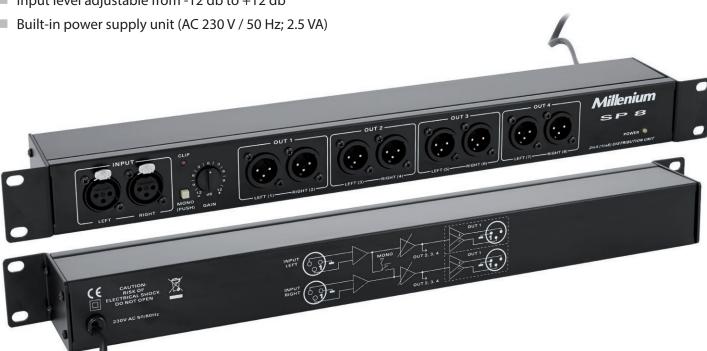

## **Features**

- Functions: 2 into 4 or 1 into 8
- Balanced XLR in and outputs
- Input level adjustable from -12 db to +12 db

## **Technical specifications**

| Max. input level    | +18 dBm |
|---------------------|---------|
| Input impedance     | 20 kΩ   |
| Max. output level   | +18 dBm |
| Output impedance    | 200 Ω   |
| Min. load impedance | 200 Ω   |

| Frequency response        | 20 Hz – 20 kHz   |
|---------------------------|------------------|
| Total harmonic distortion | 0.05 %           |
| Sign-to-noise ratio       | 102 dB           |
| Dimensions                | 482 x 44 x 65 mm |
| Weight                    | 1 kg             |